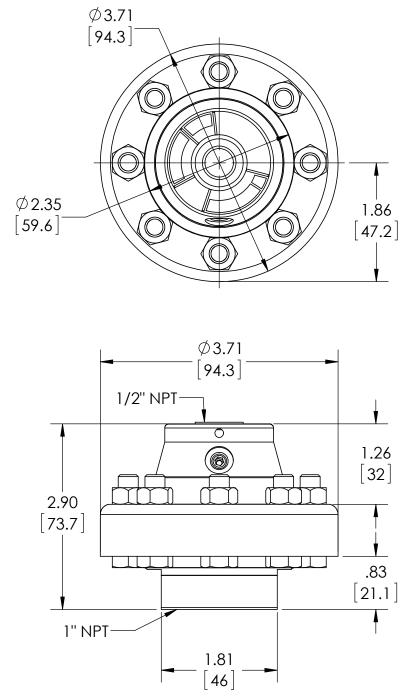

## **SASHCROFT**INC. 250 EAST MAIN STREET STRATFORD, CT 06614

|                                  | ARE MILLIMETERS | REV.                | ECO                                          | DESC         | RIPTION       | BY  | DATE      |  |
|----------------------------------|-----------------|---------------------|----------------------------------------------|--------------|---------------|-----|-----------|--|
|                                  |                 | Α                   | 0005001                                      | RELEASED G   | ENERAL DIMS.  | MJS | 7/19/2010 |  |
| This print certified correct for |                 |                     | General Dimensions                           |              |               |     |           |  |
| Customer's Name                  | Т               | TYPE: 100, 200, 300 |                                              |              |               |     |           |  |
|                                  |                 |                     | PROCESS CONN: 1" - INSTRUMENT CONN: 1/2" NPT |              |               |     |           |  |
|                                  |                 |                     | THREADED DIAPHRAGM SEAL                      |              |               |     |           |  |
| Customer's Order No.             |                 | D                   | rawn MJS                                     | Date 7/19/10 | Date of Issue |     |           |  |
| Ashcroft Order No.               |                 |                     | hecked                                       | Date         | SHEET-1 R     |     | Rev.      |  |
| Certified by                     | Date            | А                   | pproved                                      | Date         | 70A318        | 33  | A         |  |