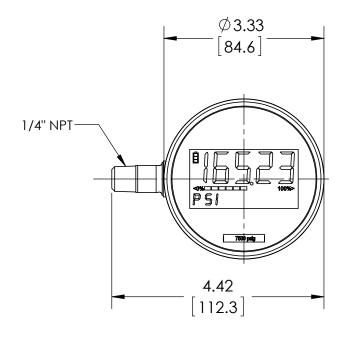

| DIMENSIONS IN | ] ARE MILLIMETER | SS |
|---------------|------------------|----|

| REV. | ECO     | DESCRIPTION            | BY  | DATE      |
|------|---------|------------------------|-----|-----------|
| Α    | 0005200 | RELEASED GENERAL DIMS. | MJS | 12/2/2011 |

| This print certified corre | ect for |                 | General Dimensions      |               |      |  |  |
|----------------------------|---------|-----------------|-------------------------|---------------|------|--|--|
| Customer's Name            |         |                 | 2089 DIGITAL TEST GAUGE |               |      |  |  |
|                            |         | 302089SD02E100# |                         |               |      |  |  |
| Customer's Order No.       |         | Drawn MJS       | Date 12/2/11            | Date of Issue |      |  |  |
| Ashcroft Order No.         |         | Checked         | Date                    | SHEET-1       | Rev. |  |  |
| Certified by               | Date    | Approved        | Date                    | 70A3910       | Α    |  |  |