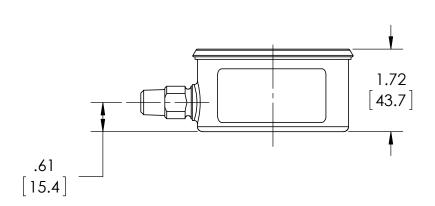

| DIMENSIONS IN | ] ARE MILLIMETER | SS |
|---------------|------------------|----|

| REV. | ECO     | DESCRIPTION            | BY  | DATE      |
|------|---------|------------------------|-----|-----------|
| Α    | 0005200 | RELEASED GENERAL DIMS. | MJS | 12/2/2011 |

| This print certified corre | ect for |                 | General Dimensions      |               |      |  |  |
|----------------------------|---------|-----------------|-------------------------|---------------|------|--|--|
| Customer's Name            |         |                 | 2089 DIGITAL TEST GAUGE |               |      |  |  |
|                            |         | 302089SD02E100# |                         |               |      |  |  |
| Customer's Order No.       |         | Drawn MJS       | Date 12/2/11            | Date of Issue |      |  |  |
| Ashcroft Order No.         |         | Checked         | Date                    | SHEET-1       | Rev. |  |  |
| Certified by               | Date    | Approved        | Date                    | 70A3910       | Α    |  |  |