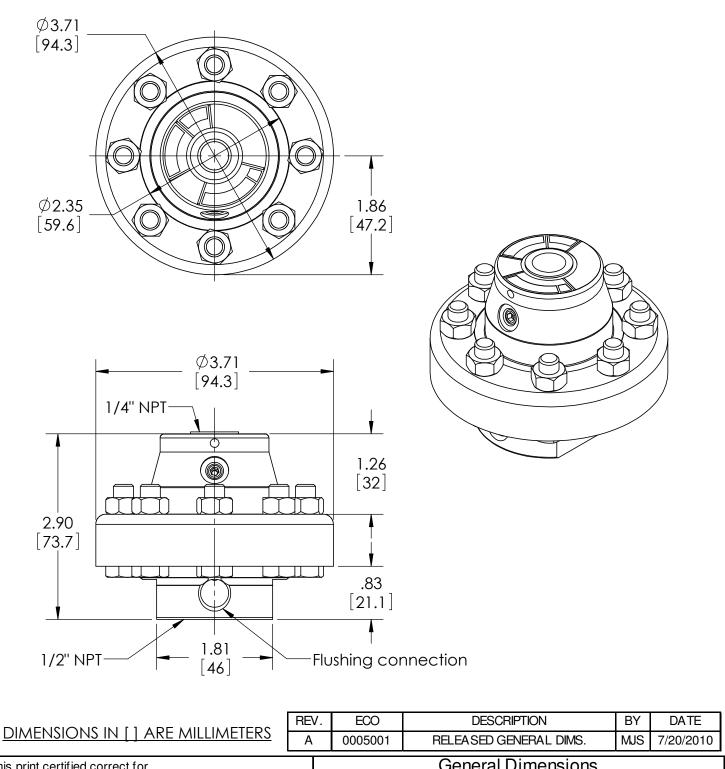

## **SASHCROFT**INC. 250 EAST MAIN STREET STRATFORD, CT 06614

| This print certified correct for |      | General Dimensions                             |              |               |      |
|----------------------------------|------|------------------------------------------------|--------------|---------------|------|
| Customer's Name                  |      | TYPE: 101, 201, 301                            |              |               |      |
|                                  |      | PROCESS CONN: 1/2" - INSTRUMENT CONN: 1/4" NPT |              |               |      |
|                                  |      | THREADED DIAPHRAGM SEAL W/ FLUSHING CONN.      |              |               |      |
| Customer's Order No.             |      | Drawn MJS                                      | Date 7/20/10 | Date of Issue |      |
| Ashcroft Order No.               |      | Checked                                        | Date         | SHEET-1       | Rev. |
| Certified by                     | Date | Approved                                       | Date         | 70A3196       | A    |