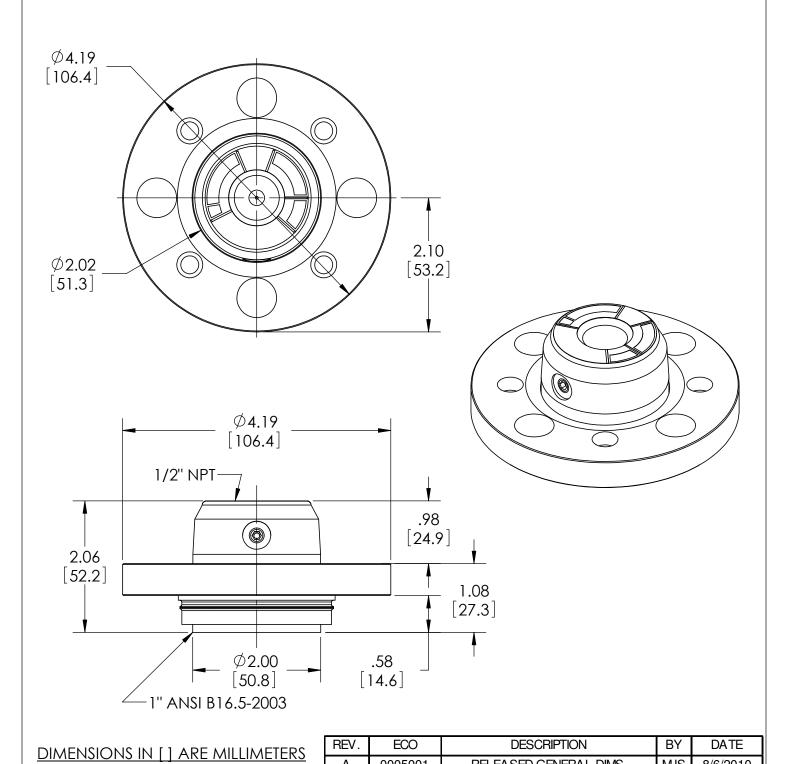

| This print certified correct for |      |                                              | General Dimensions    |               |      |  |
|----------------------------------|------|----------------------------------------------|-----------------------|---------------|------|--|
| Customer's Name                  |      | TYPE: 402                                    |                       |               |      |  |
|                                  |      | PROCESS CONN: 1" - INSTRUMENT CONN: 1/2" NPT |                       |               |      |  |
|                                  |      | FLANGE RA                                    | FLANGE RATING: 150 RF |               |      |  |
| Customer's Order No.             |      | Drawn MJS                                    | Date 8/6/10           | Date of Issue |      |  |
| Ashcroft Order No.               |      | Checked                                      | Date                  | SHEET-1       | Rev. |  |
| Certified by                     | Date | Approved                                     | Date                  | 70A3382       | Α    |  |