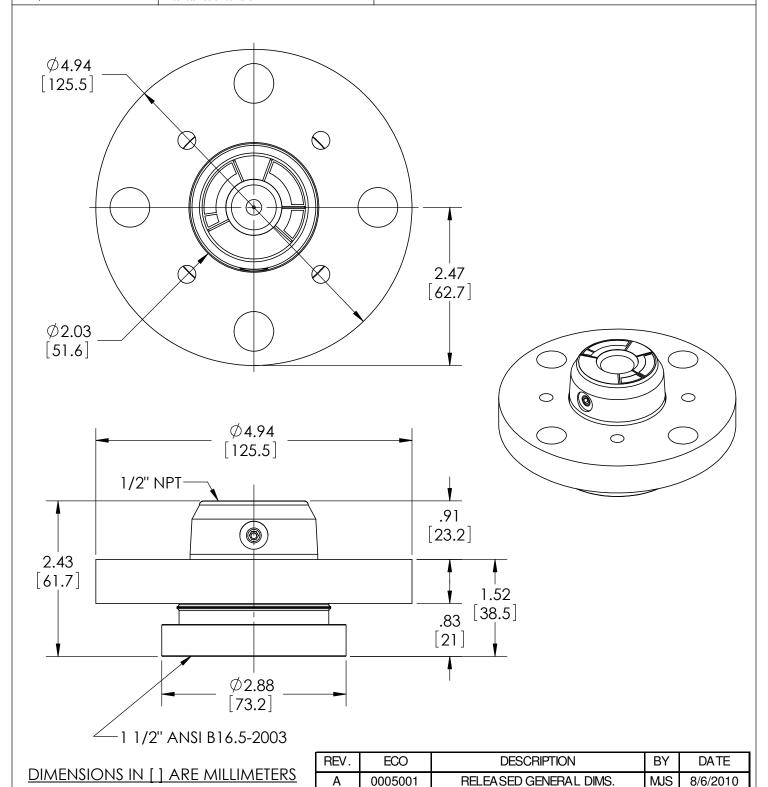

|                          |          | 71 0000001 | TILLE TOLD                                       | GE 1E I TE BIVIO: 1786 | 0/0/2010 |  |
|--------------------------|----------|------------|--------------------------------------------------|------------------------|----------|--|
| This print certified cor | rect for |            | General Dimensions                               |                        |          |  |
| Customer's Name          |          | TYPE: 402  | TYPE: 402                                        |                        |          |  |
|                          |          | PROCESS C  | PROCESS CONN: 1 1/2" - INSTRUMENT CONN: 1/2" NPT |                        |          |  |
|                          |          | FLANGE RA  | FLANGE RATING: 150 RF                            |                        |          |  |
| Customer's Order No.     |          | Drawn MJS  | Date 8/6/10                                      | Date of Issue          |          |  |
| Ashcroft Order No.       |          | Checked    | Date                                             | SHEET-1                | Rev.     |  |
| Certified by             | Date     | Approved   | Date                                             | 70A3383                | A        |  |