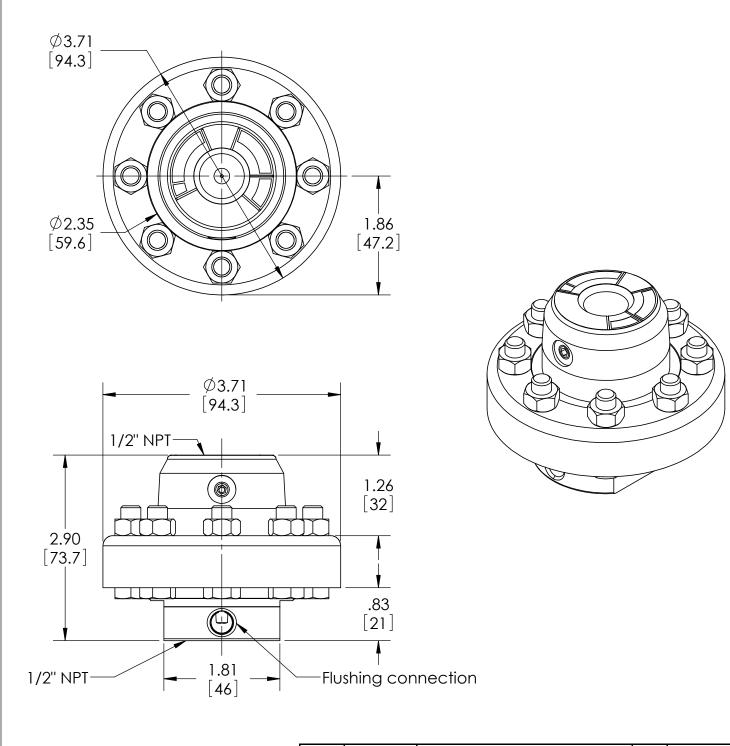

## **SASHCROFT**INC. 250 EAST MAIN STREET STRATFORD, CT 06614

| DIMENSIONS IN [] ARE MILLIMETERS |      | REV. | ECO                                            | DESCI       | RIPTION       | BY  | DATE     |
|----------------------------------|------|------|------------------------------------------------|-------------|---------------|-----|----------|
|                                  |      | А    | 0005001                                        | RELEASED G  | ENERAL DIMS.  | MJS | 8/5/2010 |
| This print certified correct for |      |      | General Dimensions                             |             |               |     |          |
| Customer's Name                  |      |      | TYPE: 401                                      |             |               |     |          |
|                                  |      |      | PROCESS CONN: 1/2" - INSTRUMENT CONN: 1/2" NPT |             |               |     |          |
|                                  |      |      | THREADED DIAPHRAGM SEAL W/ FLUSHING CONN.      |             |               |     |          |
| Customer's Order No.             |      |      | Drawn MJS                                      | Date 8/5/10 | Date of Issue |     |          |
| Ashcroft Order No.               |      |      | Checked                                        | Date        | SHEET-1 Rev.  |     | Rev.     |
| Certified by                     | Date | Þ    | Approved                                       | Date        | 70A337        | '1  | A        |