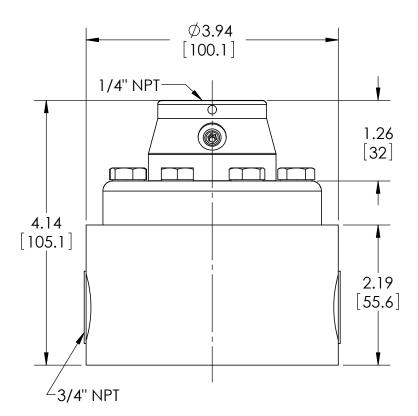

| This print certified co | rrect for |              | General Dimensions                             |               |      |  |  |
|-------------------------|-----------|--------------|------------------------------------------------|---------------|------|--|--|
| Customer's Name         | )         | TYPE: 104, 2 | TYPE: 104, 204, 304                            |               |      |  |  |
|                         |           | PROCESS C    | PROCESS CONN: 3/4" - INSTRUMENT CONN: 1/4" NPT |               |      |  |  |
|                         |           | IN-LINE THR  | IN-LINE THREADED DIAPHRAGM SEAL                |               |      |  |  |
| Customer's Order        | No.       | Drawn MJS    | Date 9/21/10                                   | Date of Issue |      |  |  |
| Ashcroft Order No.      |           | Checked      | Date                                           | SHEET-1       | Rev. |  |  |
| Certified by            | Date      | Approved     | Date                                           | 70A3264       | Α    |  |  |