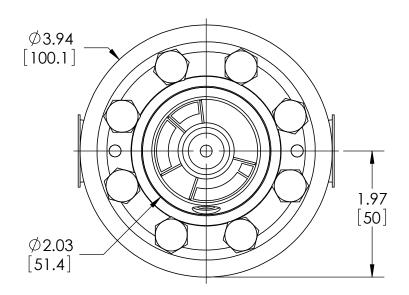

| This print certified co | rrect for |              | General Dimensions                             |               |      |  |  |
|-------------------------|-----------|--------------|------------------------------------------------|---------------|------|--|--|
| Customer's Name         | )         | TYPE: 104, 2 | TYPE: 104, 204, 304                            |               |      |  |  |
|                         |           | PROCESS C    | PROCESS CONN: 3/4" - INSTRUMENT CONN: 1/4" NPT |               |      |  |  |
|                         |           | IN-LINE THR  | IN-LINE THREADED DIAPHRAGM SEAL                |               |      |  |  |
| Customer's Order        | No.       | Drawn MJS    | Date 9/21/10                                   | Date of Issue |      |  |  |
| Ashcroft Order No.      |           | Checked      | Date                                           | SHEET-1       | Rev. |  |  |
| Certified by            | Date      | Approved     | Date                                           | 70A3264       | Α    |  |  |