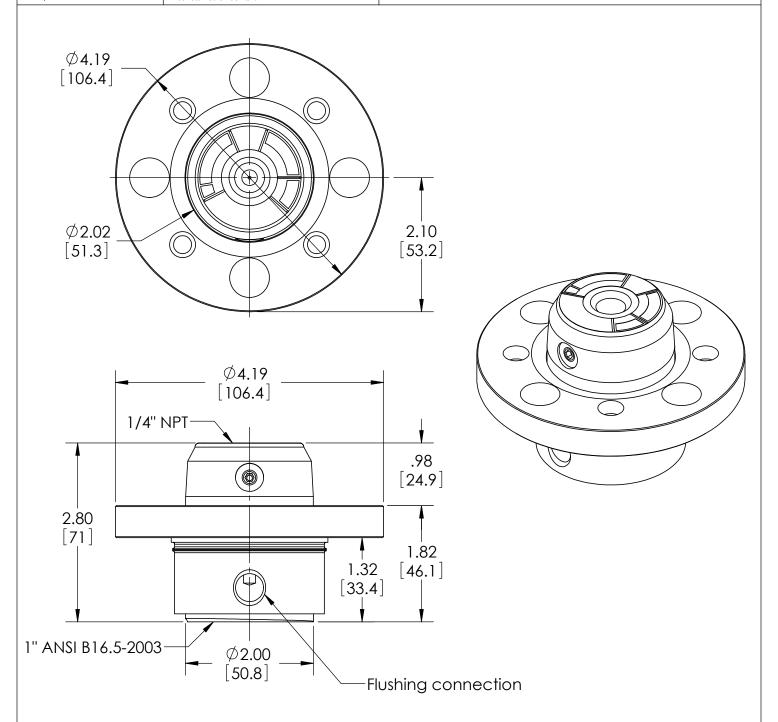

|                                  |      | Α  | 0005001                                      | RELEASED    | GENERAL DIMS. | MJS | 8/6/2010 |
|----------------------------------|------|----|----------------------------------------------|-------------|---------------|-----|----------|
| This print certified correct for |      |    | General Dimensions                           |             |               |     |          |
| Customer's Name                  |      |    | TYPE 403 1/4" TOP 1" BOTTOM                  |             |               |     |          |
|                                  |      | PF | PROCESS CONN: 1" - INSTRUMENT CONN: 1/4" NPT |             |               |     |          |
|                                  |      |    | FLANGE RATING: 150 RF                        |             |               |     |          |
| Customer's Order No.             |      | Dr | awn MJS                                      | Date 8/6/10 | Date of Issue |     |          |
| Ashcroft Order No.               |      | Ch | ecked                                        | Date        | SHEET-1 Rev   |     | Rev.     |
| Certified by                     | Date | Ap | proved                                       | Date        | 70A338        | 7   | A        |

**ECO** 

REV.

**DIMENSIONS IN [] ARE MILLIMETERS** 

**DESCRIPTION** 

BY

DATE