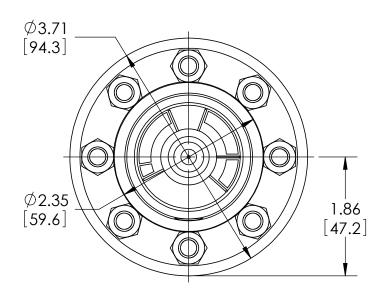

|                         |           |                                              | •                  |               |      |  |  |  |
|-------------------------|-----------|----------------------------------------------|--------------------|---------------|------|--|--|--|
| This print certified co | rrect for |                                              | General Dimensions |               |      |  |  |  |
| Customer's Name         |           | TYPE: 401                                    | TYPE: 401          |               |      |  |  |  |
|                         |           | PROCESS CONN: 1" - INSTRUMENT CONN: 1/4" NPT |                    |               |      |  |  |  |
|                         |           | THREADED DIAPHRAGM SEAL W/ FLUSHING CONN.    |                    |               |      |  |  |  |
| Customer's Order No.    |           | Drawn MJS                                    | Date 8/4/10        | Date of Issue |      |  |  |  |
| Ashcroft Order No.      |           | Checked                                      | Date               | SHEET-1       | Rev. |  |  |  |
| Certified by            | Date      | Approved                                     | Date               | 70A3369       | Α    |  |  |  |