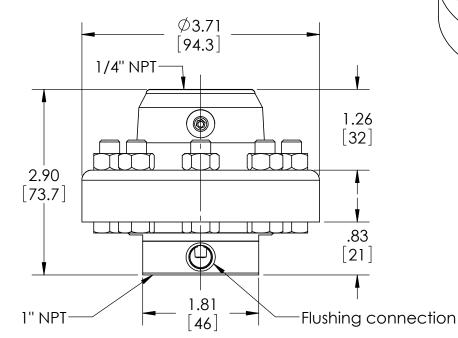

|                         |           |                                              | •                  |               |      |  |  |  |
|-------------------------|-----------|----------------------------------------------|--------------------|---------------|------|--|--|--|
| This print certified co | rrect for |                                              | General Dimensions |               |      |  |  |  |
| Customer's Name         |           | TYPE: 401                                    | TYPE: 401          |               |      |  |  |  |
|                         |           | PROCESS CONN: 1" - INSTRUMENT CONN: 1/4" NPT |                    |               |      |  |  |  |
|                         |           | THREADED DIAPHRAGM SEAL W/ FLUSHING CONN.    |                    |               |      |  |  |  |
| Customer's Order No.    |           | Drawn MJS                                    | Date 8/4/10        | Date of Issue |      |  |  |  |
| Ashcroft Order No.      |           | Checked                                      | Date               | SHEET-1       | Rev. |  |  |  |
| Certified by            | Date      | Approved                                     | Date               | 70A3369       | Α    |  |  |  |