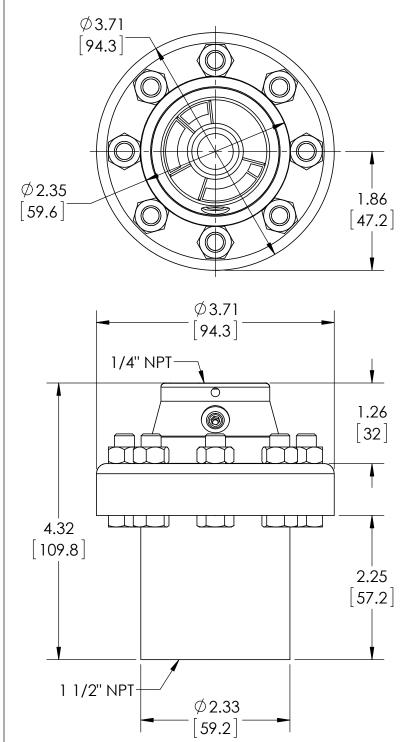

**DIMENSIONS IN [] ARE MILLIMETERS** 

DESCRIPTION REV. ECO BY DATE 0005001 RELEASED GENERAL DIMS. MJS 7/19/2010

| This print certified correct for |      |               | General Dimensions                               |               |      |  |
|----------------------------------|------|---------------|--------------------------------------------------|---------------|------|--|
| Customer's Name                  |      | TYPE: 100, 20 | TYPE: 100, 200, 300                              |               |      |  |
|                                  |      | PROCESS CO    | PROCESS CONN: 1 1/2" - INSTRUMENT CONN: 1/4" NPT |               |      |  |
|                                  |      | THREADED D    | THREADED DIAPHRAGM SEAL                          |               |      |  |
| Customer's Order No.             |      | Drawn MJS     | Date 7/19/10                                     | Date of Issue |      |  |
| Ashcroft Order No.               |      | Checked       | Date                                             | SHEET-1       | Rev. |  |
| Certified by                     | Date | Approved      | Date                                             | 70A3177       | Α    |  |