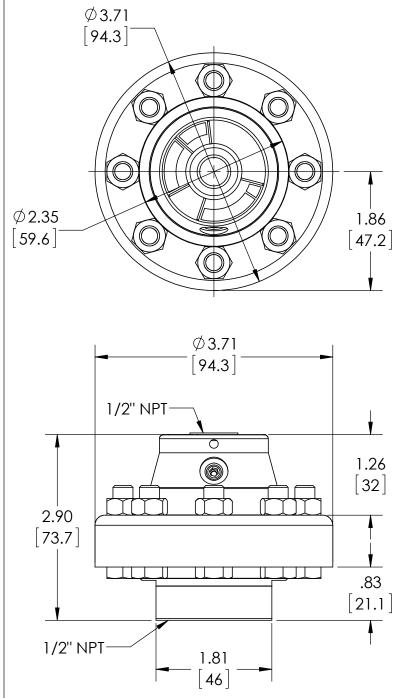

## **SASHCROFT**INC. 250 EAST MAIN STREET STRATFORD, CT 06614

|                                  |                       | REV.     | ECO                                            | DESC         | RIPTION       | BY  | DATE      |
|----------------------------------|-----------------------|----------|------------------------------------------------|--------------|---------------|-----|-----------|
| DIMENSIONS IN [ ] A              | <u>RE MILLIMETERS</u> | 1 1∟ V . |                                                |              | -             |     |           |
|                                  |                       | A        | 0005001                                        | RELEASED     | GENERAL DIMS. | MJS | 7/19/2010 |
| This print certified correct for |                       |          | General Dimensions                             |              |               |     |           |
| Customer's Name                  |                       | Т        | TYPE: 100, 200, 300                            |              |               |     |           |
|                                  |                       | P        | PROCESS CONN: 1/2" - INSTRUMENT CONN: 1/2" NPT |              |               |     |           |
|                                  |                       |          | THREADED DIAPHRAGM SEAL                        |              |               |     |           |
| Customer's Order No.             |                       | C        | rawn MJS                                       | Date 7/19/10 | Date of Issue |     |           |
| Ashcroft Order No.               |                       |          | hecked                                         | Date         | SHEET-1 Rev.  |     | Rev.      |
| Certified by                     | Date                  | А        | pproved                                        | Date         | 70A318        | 1   | A         |