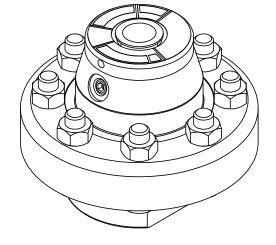

## **SASHCROFT**INC. 250 EAST MAIN STREET STRATFORD, CT 06614

|                                  |                       | REV.     | ECO                                            | DESC         | RIPTION       | BY  | DATE      |
|----------------------------------|-----------------------|----------|------------------------------------------------|--------------|---------------|-----|-----------|
| DIMENSIONS IN [ ] A              | <u>RE MILLIMETERS</u> | 1 1∟ V . |                                                |              | -             |     |           |
|                                  |                       | A        | 0005001                                        | RELEASED     | GENERAL DIMS. | MJS | 7/19/2010 |
| This print certified correct for |                       |          | General Dimensions                             |              |               |     |           |
| Customer's Name                  |                       | Т        | TYPE: 100, 200, 300                            |              |               |     |           |
|                                  |                       | P        | PROCESS CONN: 1/2" - INSTRUMENT CONN: 1/2" NPT |              |               |     |           |
|                                  |                       |          | THREADED DIAPHRAGM SEAL                        |              |               |     |           |
| Customer's Order No.             |                       | C        | rawn MJS                                       | Date 7/19/10 | Date of Issue |     |           |
| Ashcroft Order No.               |                       |          | hecked                                         | Date         | SHEET-1 Rev.  |     | Rev.      |
| Certified by                     | Date                  | А        | pproved                                        | Date         | 70A318        | 1   | A         |