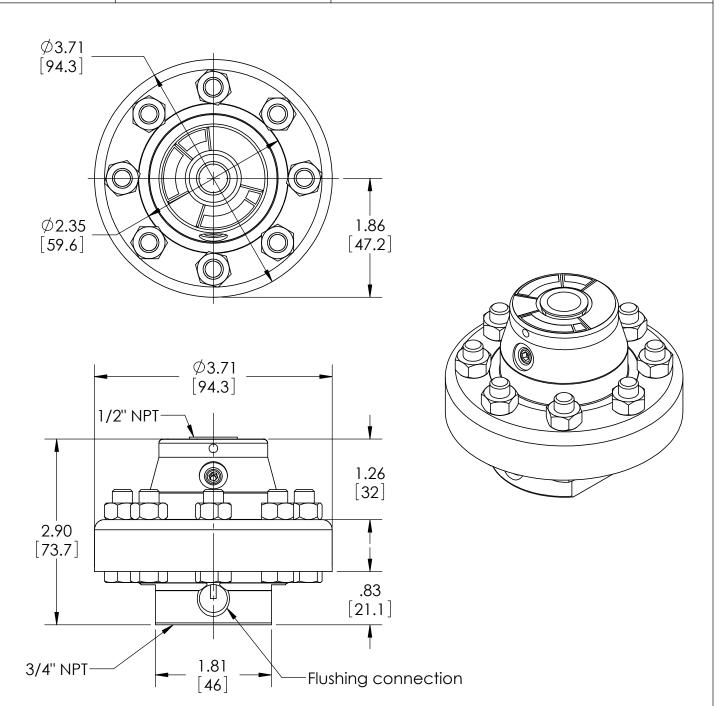

|                                  | <u> </u> | <u></u> | 0005001                                        | RELEASED (   | BENERAL DIMS. | MJS 7 | 7/20/2010 |
|----------------------------------|----------|---------|------------------------------------------------|--------------|---------------|-------|-----------|
| This print certified correct for |          |         | General Dimensions                             |              |               |       |           |
| Customer's Name                  |          |         | TYPE: 101, 201, 301                            |              |               |       |           |
|                                  |          |         | PROCESS CONN: 3/4" - INSTRUMENT CONN: 1/2" NPT |              |               |       |           |
|                                  |          |         | THREADED DIAPHRAGM SEAL W/ FLUSHING CONN.      |              |               |       |           |
| Customer's Order No.             |          |         | Drawn MJS                                      | Date 7/20/10 | Date of Issue |       |           |
| Ashcroft Order No.               |          |         | Checked                                        | Date         | SHEET-1 Rev.  |       | Rev.      |
| Certified by                     | Date     |         | Approved                                       | Date         | 70A320        | )1    | Α         |

ECO

REV.

DIMENSIONS IN [] ARE MILLIMETERS

**DESCRIPTION** 

BY

DATE