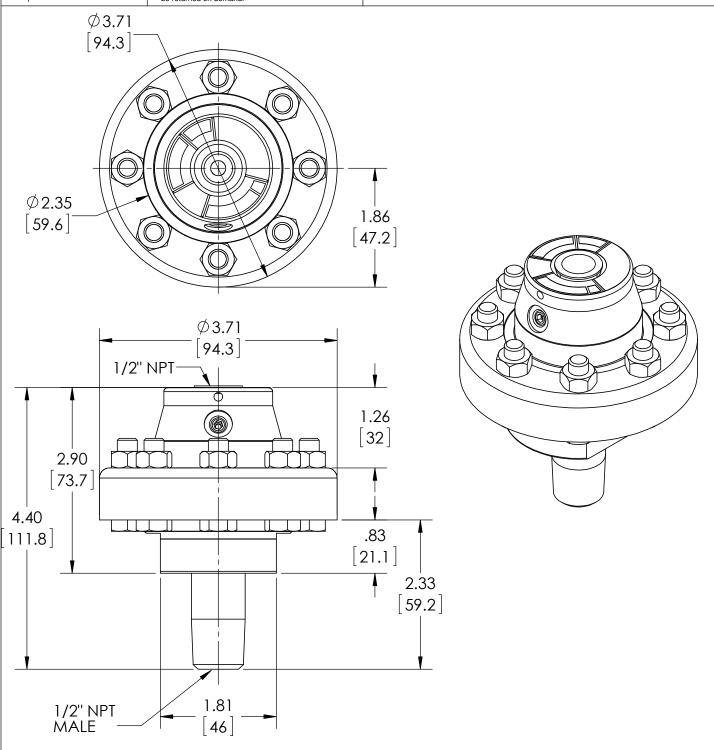

| This print certified correct f | for        | General Dimensions                                  |                     |               |      |  |
|--------------------------------|------------|-----------------------------------------------------|---------------------|---------------|------|--|
| Customer's Name                |            | TYPE: 100, 2                                        | TYPE: 100, 200, 300 |               |      |  |
|                                | PROCESS CO | PROCESS CONN: 1/2" MALE - INSTRUMENT CONN: 1/2" NPT |                     |               |      |  |
|                                | THREADED   | THREADED DIAPHRAGM SEAL                             |                     |               |      |  |
| Customer's Order No.           |            | Drawn MJS                                           | Date 7/19/10        | Date of Issue |      |  |
| Ashcroft Order No.             |            | Checked                                             | Date                | SHEET-1       | Rev. |  |
| Certified by                   | Date       | Approved                                            | Date                | 70A3185       | Α    |  |