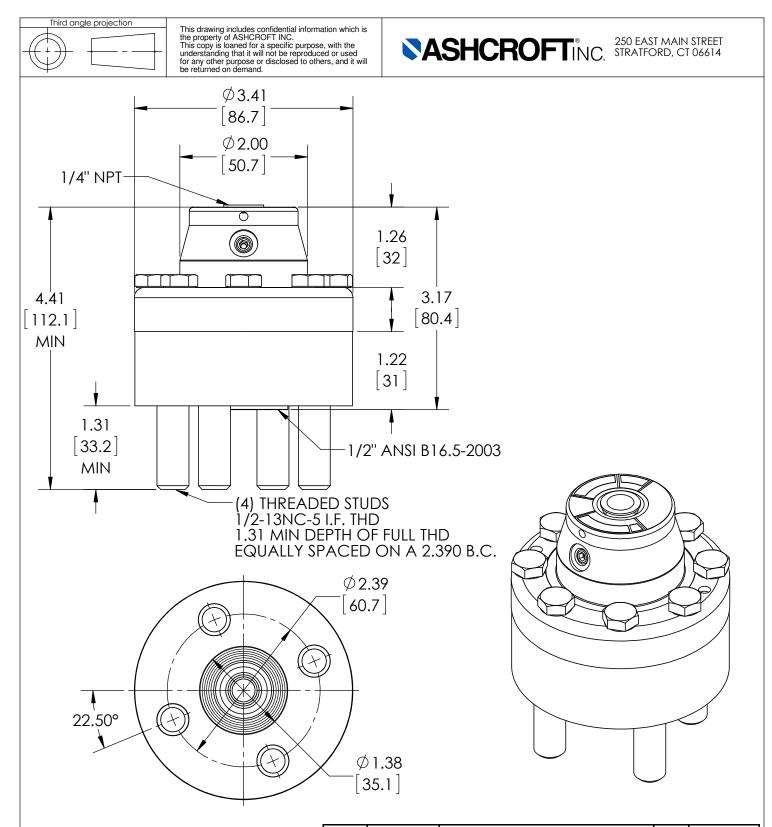

| DIMENSIONS IN [] A               |      | REV. | ECO                                            | DESC                   | RIPTION       | BY  | DATE      |
|----------------------------------|------|------|------------------------------------------------|------------------------|---------------|-----|-----------|
|                                  |      | Α    | 0005001                                        | RELEASED GENERAL DIMS. |               | MJS | 7/22/2010 |
| This print certified correct for |      |      | General Dimensions                             |                        |               |     |           |
| Customer's Name                  |      |      | TYPE 102, 202, 302                             |                        |               |     |           |
|                                  |      |      | PROCESS CONN: 1/2" - INSTRUMENT CONN: 1/4" NPT |                        |               |     |           |
|                                  |      |      | FLANGE RATING: 150 RF                          |                        |               |     |           |
| Customer's Order No.             |      | D    | rawn MJS                                       | Date 7/22/10           | Date of Issue |     |           |
| Ashcroft Order No.               |      |      | hecked                                         | Date                   | SHEET-1       |     | Rev.      |
| Certified by                     | Date | А    | pproved                                        | Date                   | 70A321        | 5   | A         |