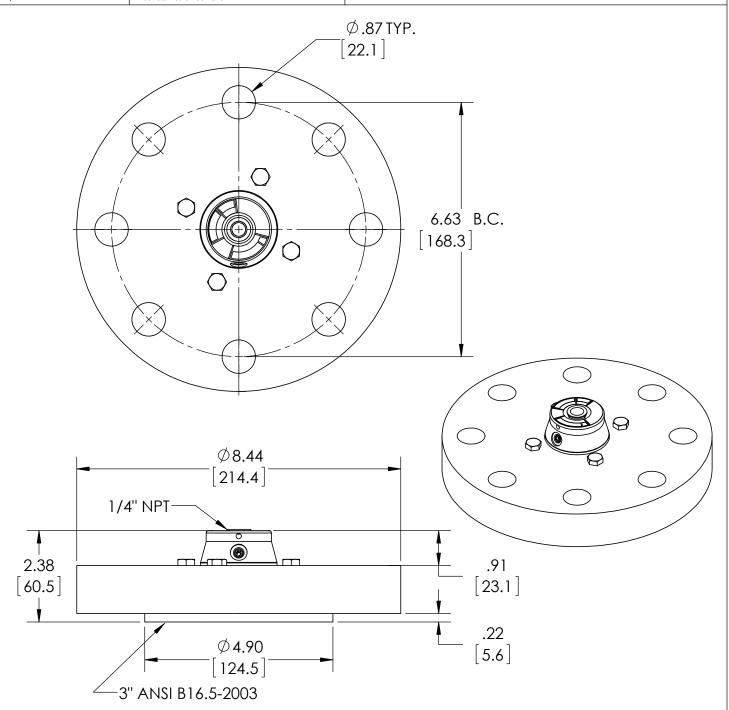

|                                  |      | Α | 0005001                                      | RELEASED C   | BENERAL DIMS. | MJS | 7/22/2010 |
|----------------------------------|------|---|----------------------------------------------|--------------|---------------|-----|-----------|
| This print certified correct for |      |   | General Dimensions                           |              |               |     |           |
| Customer's Name                  |      |   | TYPE 102, 202, 302                           |              |               |     |           |
|                                  |      | P | PROCESS CONN: 3" - INSTRUMENT CONN: 1/4" NPT |              |               |     |           |
|                                  |      |   | FLANGE RATING: 300/ 600 RF                   |              |               |     |           |
| Customer's Order No.             |      | D | rawn MJS                                     | Date 7/22/10 | Date of Issue |     |           |
| Ashcroft Order No.               |      | С | hecked                                       | Date         | SHEET-1       |     | Rev.      |
| Certified by                     | Date | A | pproved                                      | Date         | 70A322        | 20  | Α         |