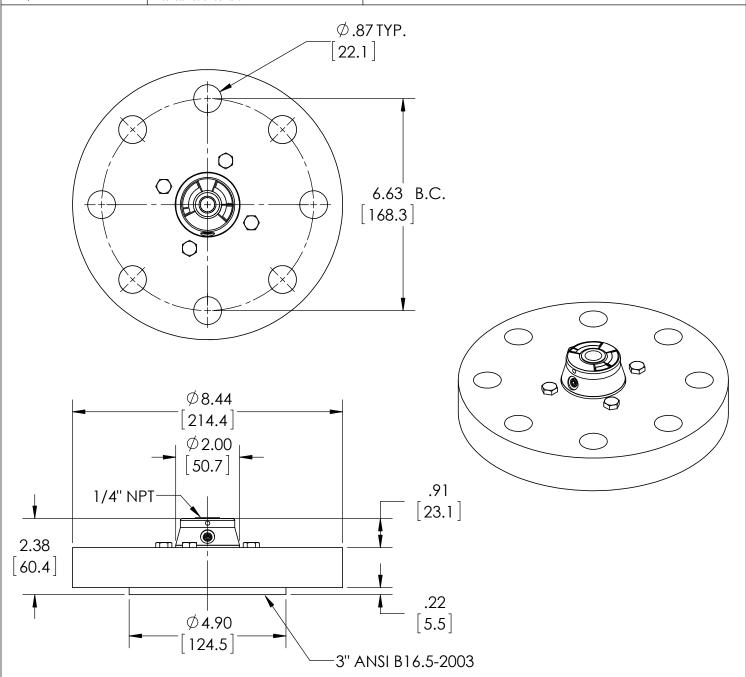

| This print certified co | rrect for |                                              | General Dimensions    |               |      |  |  |  |
|-------------------------|-----------|----------------------------------------------|-----------------------|---------------|------|--|--|--|
| Customer's Name         | )         | TYPE 102, 2                                  | TYPE 102, 202, 302    |               |      |  |  |  |
|                         |           | PROCESS CONN: 3" - INSTRUMENT CONN: 1/4" NPT |                       |               |      |  |  |  |
|                         |           | FLANGE RA                                    | FLANGE RATING: 300 RF |               |      |  |  |  |
| Customer's Order        | No.       | Drawn MJS                                    | Date 7/21/10          | Date of Issue |      |  |  |  |
| Ashcroft Order No.      |           | Checked                                      | Date                  | SHEET-1       | Rev. |  |  |  |
| Certified by            | Date      | Approved                                     | Date                  | 70A3126       | Α    |  |  |  |