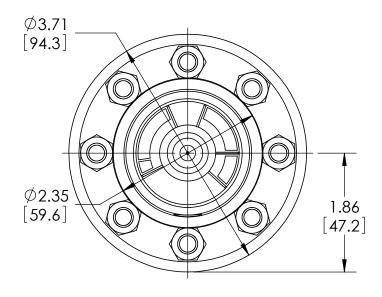

| This print certified corr | ect for | General Dimens                | General Dimensions                             |  |  |
|---------------------------|---------|-------------------------------|------------------------------------------------|--|--|
| Customer's Name           |         | TYPE: 401                     |                                                |  |  |
|                           |         | PROCESS CONN: 1/4" - INSTRUME | PROCESS CONN: 1/4" - INSTRUMENT CONN: 1/4" NPT |  |  |
|                           |         | THREADED DIAPHRAGM SEAL W/ F  | THREADED DIAPHRAGM SEAL W/ FLUSHING CONN.      |  |  |
| Customer's Order No.      |         | Drawn MJS Date 8/4/10 Date of | Issue                                          |  |  |
| Ashcroft Order No.        |         | Checked Date SHEET-           | -1 Rev.                                        |  |  |
| Certified by              | Date    | Approved Date 70A             | 3366 A                                         |  |  |