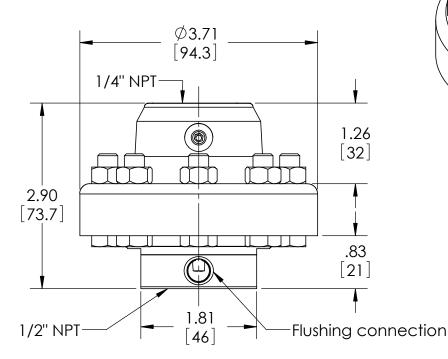

| This print certified corr | ect for | General Dimens                | General Dimensions                             |  |  |
|---------------------------|---------|-------------------------------|------------------------------------------------|--|--|
| Customer's Name           |         | TYPE: 401                     |                                                |  |  |
|                           |         | PROCESS CONN: 1/4" - INSTRUME | PROCESS CONN: 1/4" - INSTRUMENT CONN: 1/4" NPT |  |  |
|                           |         | THREADED DIAPHRAGM SEAL W/ F  | THREADED DIAPHRAGM SEAL W/ FLUSHING CONN.      |  |  |
| Customer's Order No.      |         | Drawn MJS Date 8/4/10 Date of | Issue                                          |  |  |
| Ashcroft Order No.        |         | Checked Date SHEET-           | -1 Rev.                                        |  |  |
| Certified by              | Date    | Approved Date 70A             | 3366 A                                         |  |  |