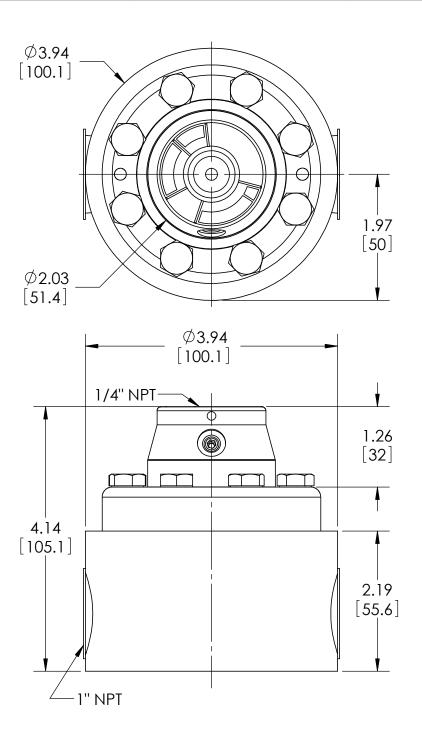

| This print certified cor | rect for |              | General Dimensions                           |               |      |  |  |
|--------------------------|----------|--------------|----------------------------------------------|---------------|------|--|--|
| Customer's Name          |          | TYPE: 104, 2 | TYPE: 104, 204, 304                          |               |      |  |  |
|                          |          | PROCESS C    | PROCESS CONN: 1" - INSTRUMENT CONN: 1/4" NPT |               |      |  |  |
|                          |          | IN-LINE THRI | IN-LINE THREADED DIAPHRAGM SEAL              |               |      |  |  |
| Customer's Order         | No.      | Drawn MJS    | Date 9/21/10                                 | Date of Issue |      |  |  |
| Ashcroft Order No        | ).       | Checked      | Date                                         | SHEET-1       | Rev. |  |  |
| Certified by             | Date     | Approved     | Date                                         | 70A3265       | Α    |  |  |