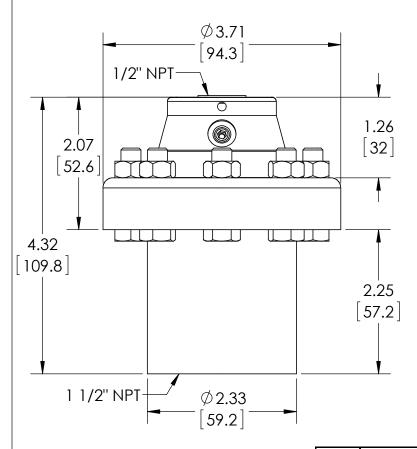

| This print certified correct for |      |                                                  | General Dimensions |               |         |   |  |
|----------------------------------|------|--------------------------------------------------|--------------------|---------------|---------|---|--|
| Customer's Name                  |      | TYPE: 100, 200, 300                              |                    |               |         |   |  |
|                                  |      | PROCESS CONN: 1 1/2" - INSTRUMENT CONN: 1/2" NPT |                    |               |         |   |  |
|                                  |      | THREADED DIAPHRAGM SEAL                          |                    |               |         |   |  |
| Customer's Order No.             |      | Drawn MJS                                        | Date 7/19/10       | Date of Issue |         |   |  |
| Ashcroft Order No.               |      | Checked                                          | Date               | SHEET-1       | Rev.    |   |  |
| Certified by                     | Date |                                                  | Approved           | Date          | 70A3184 | Α |  |