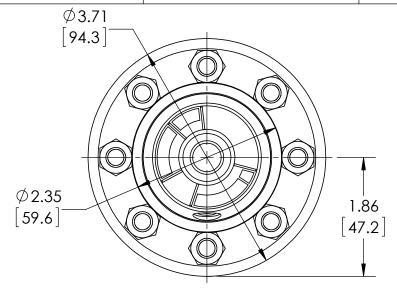

| This print certified correct for |      |                                                  | General Dimensions |               |         |   |  |
|----------------------------------|------|--------------------------------------------------|--------------------|---------------|---------|---|--|
| Customer's Name                  |      | TYPE: 100, 200, 300                              |                    |               |         |   |  |
|                                  |      | PROCESS CONN: 1 1/2" - INSTRUMENT CONN: 1/2" NPT |                    |               |         |   |  |
|                                  |      | THREADED DIAPHRAGM SEAL                          |                    |               |         |   |  |
| Customer's Order No.             |      | Drawn MJS                                        | Date 7/19/10       | Date of Issue |         |   |  |
| Ashcroft Order No.               |      | Checked                                          | Date               | SHEET-1       | Rev.    |   |  |
| Certified by                     | Date |                                                  | Approved           | Date          | 70A3184 | Α |  |