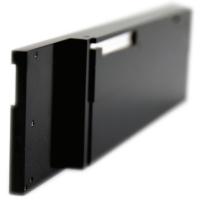

#### Custom Products

Latches
Fasteners
EMC Gaskets

Front Panel
Filler Front Panels
Air deflectors & dams

- Value Added Services
- Localized inventory management
- Aggressively pursue price and technology improvements

• Zinc

**Features** 

- · Design assistance, finishing, labeling, and assembly
- · Unsurpassed EMI and RFI shielding and heat dissipation
- Variable wall thickness from 0.050" to 0.100" to accommodate connectors.
- Fast turnaround for prototypes, volume production pieces, and custom orders.
- An unlimited variety of customized profiles to integrate with standard platforms.
- · Full support for other mechanical components, sheet metal, castings, or plastic.
- · Recessed face plate gallery area for label protects edges and assures alignment.
- Extruded aluminum assures a strong rigid face plate, eliminates costly post-process bending.
- Variable wall thickness from 0.050" to 0.100" to Extruded channel for EMI gasket prevents foam roll-over and protects gasket.