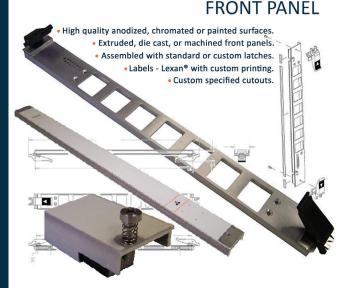

#### **Put Your Best Face Forward**

Baknor is your first choice in high quality, standard and custom extruded, machined or cast front panels and faceplates offering a comprehensive range of solutions with industry leading value. From simple metal components to detailed cosmetic parts, Baknor ensures your best face is always brought forward. By delivering rugged product quality through precision tooling design, process engineering and documented quality control, Baknor offers front panels and faceplates for virtually any electronic application.

• Zinc

**Features** 

- · Design assistance, finishing, labeling, and assembly
- · Unsurpassed EMI and RFI shielding and heat dissipation
- Variable wall thickness from 0.050" to 0.100" to accommodate connectors.
- Fast turnaround for prototypes, volume production pieces, and custom orders.
- An unlimited variety of customized profiles to integrate with standard platforms.
- · Full support for other mechanical components, sheet metal, castings, or plastic.
- · Recessed face plate gallery area for label protects edges and assures alignment.
- Extruded aluminum assures a strong rigid face plate, eliminates costly post-process bending.
- Variable wall thickness from 0.050" to 0.100" to Extruded channel for EMI gasket prevents foam roll-over and protects gasket.

#### Insight, Creativity And Esthetic's

Improve the look and feel of your faceplate by taking advantage of Baknor's comprehensive manufacturing capabilities and high quality finishes. We can include numerous features into the design that will help your customers identify your brand. Include offsets for shielding strips or clips, square corners, detents for a variety of custom labels, or where ever our creativity may take you. And with numerous variations on cut outs for switches, connectors and LEDs, we can provide you with that special look.