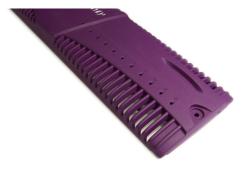

• Zinc

**Features** 

- · Design assistance, finishing, labeling, and assembly
- · Unsurpassed EMI and RFI shielding and heat dissipation
- Variable wall thickness from 0.050" to 0.100" to accommodate connectors.
- Fast turnaround for prototypes, volume production pieces, and custom orders.
- An unlimited variety of customized profiles to integrate with standard platforms.
- · Full support for other mechanical components, sheet metal, castings, or plastic.
- · Recessed face plate gallery area for label protects edges and assures alignment.
- Extruded aluminum assures a strong rigid face plate, eliminates costly post-process bending.
- Variable wall thickness from 0.050" to 0.100" to Extruded channel for EMI gasket prevents foam roll-over and protects gasket.