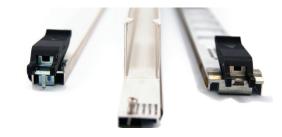

• Zinc

**Features** 

- · Design assistance, finishing, labeling, and assembly
- · Unsurpassed EMI and RFI shielding and heat dissipation
- Variable wall thickness from 0.050" to 0.100" to accommodate connectors.
- Fast turnaround for prototypes, volume production pieces, and custom orders.
- An unlimited variety of customized profiles to integrate with standard platforms.
- · Full support for other mechanical components, sheet metal, castings, or plastic.
- · Recessed face plate gallery area for label protects edges and assures alignment.
- Extruded aluminum assures a strong rigid face plate, eliminates costly post-process bending.
- Variable wall thickness from 0.050" to 0.100" to Extruded channel for EMI gasket prevents foam roll-over and protects gasket.

## **Additional Features**

- Actuator Systems
- Integral Board Support
- Formed Label "Detents"
- 90 degree corners for a crisp look
- · Interlocking systems with ejectors
- Board mounting PEMs or standoffs Standard Extruded Channel Design
- Mechanical "hot swap "slide switches
- Replace silk screen with Lexan labels
- · Added strength and support for boards
- •Integrate-standard or customized ejectors
- · Panel to panel contact with clips or gaskets