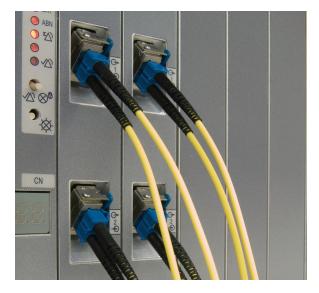

#### Custom Products

Latches
Fasteners
EMC Gaskets

Front Panel
Filler Front Panels
Air deflectors & dams

- Value Added Services
- Localized inventory management
- Aggressively pursue price and technology improvements

• Zinc

**Features** 

- · Design assistance, finishing, labeling, and assembly
- · Unsurpassed EMI and RFI shielding and heat dissipation
- Variable wall thickness from 0.050" to 0.100" to accommodate connectors.
- Fast turnaround for prototypes, volume production pieces, and custom orders.
- An unlimited variety of customized profiles to integrate with standard platforms.
- · Full support for other mechanical components, sheet metal, castings, or plastic.
- · Recessed face plate gallery area for label protects edges and assures alignment.
- Extruded aluminum assures a strong rigid face plate, eliminates costly post-process bending.
- Variable wall thickness from 0.050" to 0.100" to Extruded channel for EMI gasket prevents foam roll-over and protects gasket.