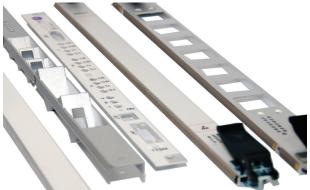

We Build To Print Your Print

Machining

• Precision

Complex

Repeatable

**Precision Die Casting** High Quality

• Aluminum

• Magnesium

**Fabricated Extrusion** 

Precision Packaging Mechanical Assemblies

to-install.

Standard Profiles

Complete Finishing

Electro Mechanical Assemblies

Fabricated, fully tested, and ready-

Custom Profiles

• Zinc

**Features** 

- · Design assistance, finishing, labeling, and assembly
- · Unsurpassed EMI and RFI shielding and heat dissipation
- Variable wall thickness from 0.050" to 0.100" to accommodate connectors.
- Fast turnaround for prototypes, volume production pieces, and custom orders.
- An unlimited variety of customized profiles to integrate with standard platforms.
- · Full support for other mechanical components, sheet metal, castings, or plastic.
- · Recessed face plate gallery area for label protects edges and assures alignment.
- Extruded aluminum assures a strong rigid face plate, eliminates costly post-process bending.
- Variable wall thickness from 0.050" to 0.100" to Extruded channel for EMI gasket prevents foam roll-over and protects gasket.