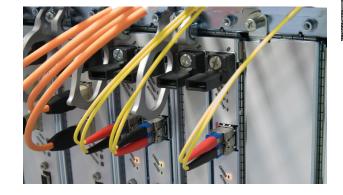

#### Custom Products

Latches
Fasteners
EMC Gaskets

Front Panel
Filler Front Panels
Air deflectors & dams

- Value Added Services
- Localized inventory management
- Aggressively pursue price and technology improvements

• Zinc

**Features** 

- · Design assistance, finishing, labeling, and assembly
- · Unsurpassed EMI and RFI shielding and heat dissipation
- Variable wall thickness from 0.050" to 0.100" to accommodate connectors.
- Fast turnaround for prototypes, volume production pieces, and custom orders.
- An unlimited variety of customized profiles to integrate with standard platforms.
- · Full support for other mechanical components, sheet metal, castings, or plastic.
- · Recessed face plate gallery area for label protects edges and assures alignment.
- Extruded aluminum assures a strong rigid face plate, eliminates costly post-process bending.
- Variable wall thickness from 0.050" to 0.100" to Extruded channel for EMI gasket prevents foam roll-over and protects gasket.