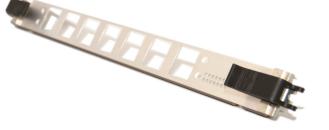

#### **Put Your Best Face Forward**

Baknor is your first choice in high quality, standard and custom extruded, machined or cast front panels and faceplates offering a comprehensive range of solutions with industry leading value. From simple metal components to detailed cosmetic parts, Baknor ensures your best face is always brought forward. By delivering rugged product quality through precision tooling design, process engineering and documented quality control, Baknor offers front panels and faceplates for virtually any electronic application.

#### Custom Products

Latches
Fasteners
EMC Gaskets

Front Panel
Filler Front Panels
Air deflectors & dams

- Value Added Services
- Localized inventory management
- Aggressively pursue price and technology improvements

• Zinc

**Features** 

- · Design assistance, finishing, labeling, and assembly
- · Unsurpassed EMI and RFI shielding and heat dissipation
- Variable wall thickness from 0.050" to 0.100" to accommodate connectors.
- Fast turnaround for prototypes, volume production pieces, and custom orders.
- An unlimited variety of customized profiles to integrate with standard platforms.
- · Full support for other mechanical components, sheet metal, castings, or plastic.
- · Recessed face plate gallery area for label protects edges and assures alignment.
- Extruded aluminum assures a strong rigid face plate, eliminates costly post-process bending.
- Variable wall thickness from 0.050" to 0.100" to Extruded channel for EMI gasket prevents foam roll-over and protects gasket.