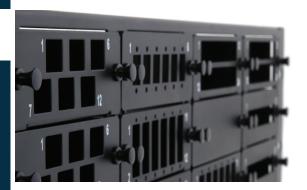

#### Insight, Creativity And Esthetic's

Improve the look and feel of your faceplate by taking advantage of Baknor's comprehensive manufacturing capabilities and high quality finishes. We can include numerous features into the design that will help your customers identify your brand. Include offsets for shielding strips or clips, square corners, detents for a variety of custom labels, or where ever our creativity may take you. And with numerous variations on cut outs for switches, connectors and LEDs, we can provide you with that special look.

## **Additional Features**

- Actuator Systems
- Integral Board Support
- Formed Label "Detents"
- 90 degree corners for a crisp look
- · Interlocking systems with ejectors
- Board mounting PEMs or standoffs Standard Extruded Channel Design
- Mechanical "hot swap "slide switches
- Replace silk screen with Lexan labels
- · Added strength and support for boards
- •Integrate-standard or customized ejectors
- · Panel to panel contact with clips or gaskets