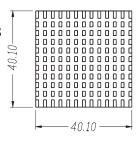

Standard Heatsinks For Motherboard Chipsets,
Add In Cards and Industry Chipsets.
Cross Cutting with CNC Machining Specific For A Variety of Chipsets.
Clips and / or Thermalpad Options Available



5225 Orbitor Drive Suite #2 Mississauga, Ontario Canada L4W 4Y8 Phone: 905-624-1800 www.baknorthermal.com sales@baknor.com



BTM-1-C830001





BTM-1-C830002





BTM-1-C830003







BTM-1-C830004







BTM-1-C830005





















#### BTM-1-C830012













BTM-1-C830014





BTM-1-C830015

















#### BTM-1-C830022







#### BTM-1-C830023





#### BTM-1-C830024





















#### BTM-1-C830027







#### BTM-1-C830028







#### BTM-1-C830029



















#### BTM-1-C830032





### BTM-1-C830033







#### BTM-1-C830034



















#### BTM-1-C830037





#### BTM-1-C830038











BTM-1-C830040









BTM-1-C830041







BTM-1-C830042







BTM-1-C830043