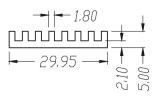

Standard Heatsinks For Motherboard Chipsets,
Add In Cards and Industry Chipsets.
Cross Cutting with CNC Machining Specific For A Variety of Chipsets.
Clips and / or Thermalpad Options Available



5225 Orbitor Drive Suite #2 Mississauga, Ontario Canada L4W 4Y8 Phone: 905-624-1800 www.baknorthermal.com sales@baknor.com



BTM-1-C830001





BTM-1-C830002





BTM-1-C830003







BTM-1-C830004







BTM-1-C830005





















#### BTM-1-C830012













BTM-1-C830014





BTM-1-C830015

















#### BTM-1-C830022







#### BTM-1-C830023





#### BTM-1-C830024





















#### BTM-1-C830027







#### BTM-1-C830028







#### BTM-1-C830029



















#### BTM-1-C830032





### BTM-1-C830033







#### BTM-1-C830034



















#### BTM-1-C830037





#### BTM-1-C830038











BTM-1-C830040









BTM-1-C830041







BTM-1-C830042







BTM-1-C830043