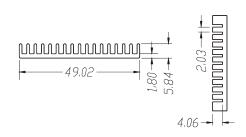

Standard Heatsinks For Motherboard Chipsets,
Add In Cards and Industry Chipsets.
Cross Cutting with CNC Machining Specific For A Variety of Chipsets.
Clips and / or Thermalpad Options Available



5225 Orbitor Drive Suite #2 Mississauga, Ontario Canada L4W 4Y8 Phone: 905-624-1800 www.baknorthermal.com sales@baknor.com



BTM-1-C830001





BTM-1-C830002





BTM-1-C830003







BTM-1-C830004







BTM-1-C830005





















#### BTM-1-C830012













BTM-1-C830014





BTM-1-C830015

















#### BTM-1-C830022







#### BTM-1-C830023





#### BTM-1-C830024





















#### BTM-1-C830027







#### BTM-1-C830028







#### BTM-1-C830029



















#### BTM-1-C830032





### BTM-1-C830033







#### BTM-1-C830034



















#### BTM-1-C830037





#### BTM-1-C830038











BTM-1-C830040









BTM-1-C830041







BTM-1-C830042







BTM-1-C830043