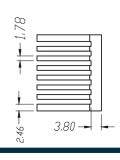

Standard Heatsinks For Motherboard Chipsets,
Add In Cards and Industry Chipsets.
Cross Cutting with CNC Machining Specific For A Variety of Chipsets.
Clips and / or Thermalpad Options Available



5225 Orbitor Drive Suite #2 Mississauga, Ontario Canada L4W 4Y8 Phone: 905-624-1800 www.baknorthermal.com sales@baknor.com



BTM-1-C830001





BTM-1-C830002





BTM-1-C830003







BTM-1-C830004







BTM-1-C830005





















#### BTM-1-C830012













BTM-1-C830014





BTM-1-C830015

















#### BTM-1-C830022







#### BTM-1-C830023





#### BTM-1-C830024





















#### BTM-1-C830027







#### BTM-1-C830028







#### BTM-1-C830029



















#### BTM-1-C830032





### BTM-1-C830033







#### BTM-1-C830034



















#### BTM-1-C830037





#### BTM-1-C830038











BTM-1-C830040









BTM-1-C830041







BTM-1-C830042







BTM-1-C830043