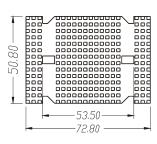

d Heatsinks For Motherboard Chipsets,
Add In Cards and Industry Chipsets.
Cross Cutting with CNC Machining Specific For A Variety of Chipsets.
Clips and / or Thermalpad Options Available



5225 Orbitor Drive Suite #2 Mississauga, Ontario Canada L4W 4Y8 Phone: 905-624-1800 www.baknorthermal.com sales@baknor.com



BTM-1-C830001





BTM-1-C830002





BTM-1-C830003







BTM-1-C830004







BTM-1-C830005





















#### BTM-1-C830012













BTM-1-C830014





BTM-1-C830015

















#### BTM-1-C830022







#### BTM-1-C830023





#### BTM-1-C830024





















#### BTM-1-C830027







#### BTM-1-C830028







#### BTM-1-C830029



















#### BTM-1-C830032





### BTM-1-C830033







#### BTM-1-C830034



















#### BTM-1-C830037





#### BTM-1-C830038











BTM-1-C830040









BTM-1-C830041







BTM-1-C830042







BTM-1-C830043