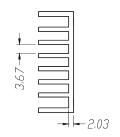

Standard Heatsinks For Motherboard Chipsets,
Add In Cards and Industry Chipsets.
Cross Cutting with CNC Machining Specific For A Variety of Chipsets.
Clips and / or Thermalpad Options Available



5225 Orbitor Drive Suite #2 Mississauga, Ontario Canada L4W 4Y8 Phone: 905-624-1800 www.baknorthermal.com sales@baknor.com



BTM-1-C830001





BTM-1-C830002





BTM-1-C830003







BTM-1-C830004







BTM-1-C830005





















#### BTM-1-C830012













BTM-1-C830014





BTM-1-C830015

















#### BTM-1-C830022







#### BTM-1-C830023





#### BTM-1-C830024





















#### BTM-1-C830027







#### BTM-1-C830028







#### BTM-1-C830029



















#### BTM-1-C830032





### BTM-1-C830033







#### BTM-1-C830034



















#### BTM-1-C830037





#### BTM-1-C830038











BTM-1-C830040









BTM-1-C830041







BTM-1-C830042







BTM-1-C830043