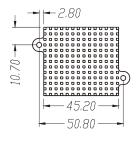

Standard Heatsinks For Motherboard Chipsets,
Add In Cards and Industry Chipsets.
Cross Cutting with CNC Machining Specific For A Variety of Chipsets.
Clips and / or Thermalpad Options Available



5225 Orbitor Drive Suite #2 Mississauga, Ontario Canada L4W 4Y8 Phone: 905-624-1800 www.baknorthermal.com sales@baknor.com



BTM-1-C830001





BTM-1-C830002





BTM-1-C830003







BTM-1-C830004







BTM-1-C830005





















#### BTM-1-C830012













BTM-1-C830014





BTM-1-C830015

















#### BTM-1-C830022







#### BTM-1-C830023





#### BTM-1-C830024





















#### BTM-1-C830027







#### BTM-1-C830028







#### BTM-1-C830029



















#### BTM-1-C830032





### BTM-1-C830033







#### BTM-1-C830034



















#### BTM-1-C830037





#### BTM-1-C830038











BTM-1-C830040









BTM-1-C830041







BTM-1-C830042







BTM-1-C830043