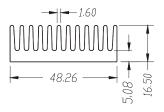

Standard Heatsinks For Motherboard Chipsets,
Add In Cards and Industry Chipsets.
Cross Cutting with CNC Machining Specific For A Variety of Chipsets.
Clips and / or Thermalpad Options Available



5225 Orbitor Drive Suite #2 Mississauga, Ontario Canada L4W 4Y8 Phone: 905-624-1800 www.baknorthermal.com sales@baknor.com



BTM-1-C830001





BTM-1-C830002





BTM-1-C830003







BTM-1-C830004







BTM-1-C830005





















#### BTM-1-C830012













BTM-1-C830014





BTM-1-C830015

















#### BTM-1-C830022







#### BTM-1-C830023





#### BTM-1-C830024





















#### BTM-1-C830027







#### BTM-1-C830028







#### BTM-1-C830029



















#### BTM-1-C830032





### BTM-1-C830033







#### BTM-1-C830034



















#### BTM-1-C830037





#### BTM-1-C830038











BTM-1-C830040









BTM-1-C830041







BTM-1-C830042







BTM-1-C830043