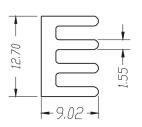

Standard Heatsinks For Motherboard Chipsets,
Add In Cards and Industry Chipsets.
Cross Cutting with CNC Machining Specific For A Variety of Chipsets.
Clips and / or Thermalpad Options Available

5225 Orbitor Drive Suite #2 Mississauga, Ontario Canada L4W 4Y8 Phone: 905-624-1800 www.baknorthermal.com sales@baknor.com