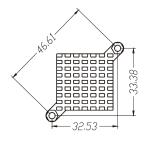

Standard Heatsinks For Motherboard Chipsets,
Add In Cards and Industry Chipsets.
Cross Cutting with CNC Machining Specific For A Variety of Chipsets.
Clips and / or Thermalpad Options Available



5225 Orbitor Drive Suite #2 Mississauga, Ontario Canada L4W 4Y8 Phone: 905-624-1800 www.baknorthermal.com sales@baknor.com



BTM-1-C830001





BTM-1-C830002





BTM-1-C830003







BTM-1-C830004







BTM-1-C830005





















#### BTM-1-C830012













BTM-1-C830014





BTM-1-C830015

















#### BTM-1-C830022







#### BTM-1-C830023





#### BTM-1-C830024





















#### BTM-1-C830027







#### BTM-1-C830028







#### BTM-1-C830029



















#### BTM-1-C830032





### BTM-1-C830033







#### BTM-1-C830034



















#### BTM-1-C830037





#### BTM-1-C830038











BTM-1-C830040









BTM-1-C830041







BTM-1-C830042







BTM-1-C830043