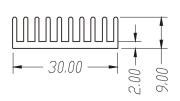

Standard Heatsinks For Motherboard Chipsets,
Add In Cards and Industry Chipsets.
Cross Cutting with CNC Machining Specific For A Variety of Chipsets.
Clips and / or Thermalpad Options Available



5225 Orbitor Drive Suite #2 Mississauga, Ontario Canada L4W 4Y8 Phone: 905-624-1800 www.baknorthermal.com sales@baknor.com



BTM-1-C830001





BTM-1-C830002





BTM-1-C830003







BTM-1-C830004







BTM-1-C830005





















#### BTM-1-C830012













BTM-1-C830014





BTM-1-C830015

















#### BTM-1-C830022







#### BTM-1-C830023





#### BTM-1-C830024





















#### BTM-1-C830027







#### BTM-1-C830028







#### BTM-1-C830029



















#### BTM-1-C830032





### BTM-1-C830033







#### BTM-1-C830034



















#### BTM-1-C830037





#### BTM-1-C830038











BTM-1-C830040









BTM-1-C830041







BTM-1-C830042







BTM-1-C830043