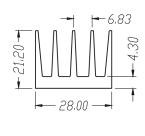

Standard Heatsinks For Motherboard Chipsets,
Add In Cards and Industry Chipsets.
Cross Cutting with CNC Machining Specific For A Variety of Chipsets.
Clips and / or Thermalpad Options Available



5225 Orbitor Drive Suite #2 Mississauga, Ontario Canada L4W 4Y8 Phone: 905-624-1800 www.baknorthermal.com sales@baknor.com



BTM-1-C830001





BTM-1-C830002





BTM-1-C830003







BTM-1-C830004







BTM-1-C830005





















#### BTM-1-C830012













BTM-1-C830014





BTM-1-C830015

















#### BTM-1-C830022







#### BTM-1-C830023





#### BTM-1-C830024





















#### BTM-1-C830027







#### BTM-1-C830028







#### BTM-1-C830029



















#### BTM-1-C830032





### BTM-1-C830033







#### BTM-1-C830034



















#### BTM-1-C830037





#### BTM-1-C830038











BTM-1-C830040









BTM-1-C830041







BTM-1-C830042







BTM-1-C830043