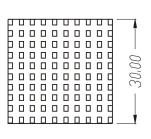

Standard Heatsinks For Motherboard Chipsets,
Add In Cards and Industry Chipsets.
Cross Cutting with CNC Machining Specific For A Variety of Chipsets.
Clips and / or Thermalpad Options Available



5225 Orbitor Drive Suite #2 Mississauga, Ontario Canada L4W 4Y8 Phone: 905-624-1800 www.baknorthermal.com sales@baknor.com



BTM-1-C830001





BTM-1-C830002





BTM-1-C830003







BTM-1-C830004







BTM-1-C830005





















#### BTM-1-C830012













BTM-1-C830014





BTM-1-C830015

















#### BTM-1-C830022







#### BTM-1-C830023





#### BTM-1-C830024





















#### BTM-1-C830027







#### BTM-1-C830028







#### BTM-1-C830029



















#### BTM-1-C830032





### BTM-1-C830033







#### BTM-1-C830034



















#### BTM-1-C830037





#### BTM-1-C830038











BTM-1-C830040









BTM-1-C830041







BTM-1-C830042







BTM-1-C830043