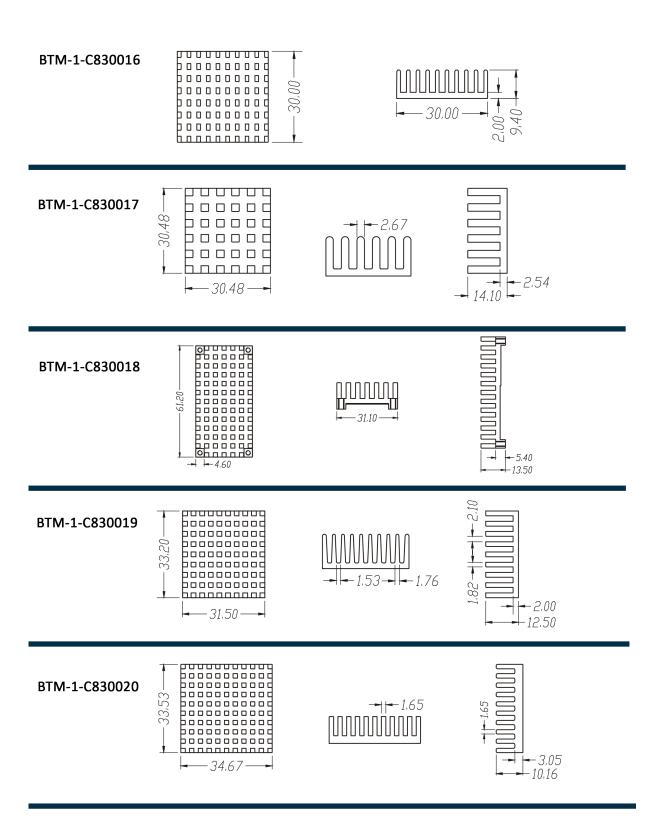

Standard Heatsinks For Motherboard Chipsets,
Add In Cards and Industry Chipsets.
Cross Cutting with CNC Machining Specific For A Variety of Chipsets.
Clips and / or Thermalpad Options Available



5225 Orbitor Drive Suite #2 Mississauga, Ontario Canada L4W 4Y8 Phone: 905-624-1800 www.baknorthermal.com sales@baknor.com



BTM-1-C830001





BTM-1-C830002





BTM-1-C830003







BTM-1-C830004







BTM-1-C830005





















#### BTM-1-C830012













BTM-1-C830014





BTM-1-C830015

















#### BTM-1-C830022







#### BTM-1-C830023





#### BTM-1-C830024





















#### BTM-1-C830027







#### BTM-1-C830028







#### BTM-1-C830029



















#### BTM-1-C830032





### BTM-1-C830033







#### BTM-1-C830034



















#### BTM-1-C830037





#### BTM-1-C830038











BTM-1-C830040









BTM-1-C830041







BTM-1-C830042







BTM-1-C830043