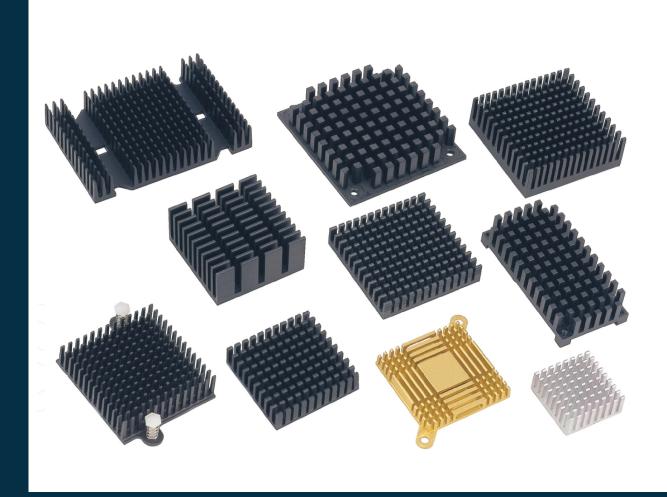

Standard Heatsinks For Motherboard Chipsets,
Add In Cards and Industry Chipsets.
Cross Cutting with CNC Machining Specific For A Variety of Chipsets.
Clips and / or Thermalpad Options Available

5225 Orbitor Drive Suite #2 Mississauga, Ontario Canada L4W 4Y8 Phone: 905-624-1800 www.baknorthermal.com sales@baknor.com