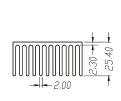

Standard Heatsinks For Motherboard Chipsets,
Add In Cards and Industry Chipsets.
Cross Cutting with CNC Machining Specific For A Variety of Chipsets.
Clips and / or Thermalpad Options Available



5225 Orbitor Drive Suite #2 Mississauga, Ontario Canada L4W 4Y8 Phone: 905-624-1800 www.baknorthermal.com sales@baknor.com



BTM-1-C830001





BTM-1-C830002





BTM-1-C830003







BTM-1-C830004







BTM-1-C830005





















#### BTM-1-C830012













BTM-1-C830014





BTM-1-C830015

















#### BTM-1-C830022







#### BTM-1-C830023





#### BTM-1-C830024





















#### BTM-1-C830027







#### BTM-1-C830028







#### BTM-1-C830029



















#### BTM-1-C830032





### BTM-1-C830033







#### BTM-1-C830034



















#### BTM-1-C830037





#### BTM-1-C830038











BTM-1-C830040









BTM-1-C830041







BTM-1-C830042







BTM-1-C830043