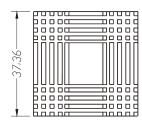

Standard Heatsinks For Motherboard Chipsets,
Add In Cards and Industry Chipsets.
Cross Cutting with CNC Machining Specific For A Variety of Chipsets.
Clips and / or Thermalpad Options Available



5225 Orbitor Drive Suite #2 Mississauga, Ontario Canada L4W 4Y8 Phone: 905-624-1800 www.baknorthermal.com sales@baknor.com



BTM-1-C830001





BTM-1-C830002





BTM-1-C830003







BTM-1-C830004







BTM-1-C830005





















#### BTM-1-C830012













BTM-1-C830014





BTM-1-C830015

















#### BTM-1-C830022







#### BTM-1-C830023





#### BTM-1-C830024





















#### BTM-1-C830027







#### BTM-1-C830028







#### BTM-1-C830029



















#### BTM-1-C830032





### BTM-1-C830033







#### BTM-1-C830034



















#### BTM-1-C830037





#### BTM-1-C830038











BTM-1-C830040









BTM-1-C830041







BTM-1-C830042







BTM-1-C830043