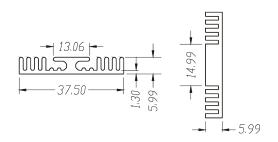

Standard Heatsinks For Motherboard Chipsets,
Add In Cards and Industry Chipsets.
Cross Cutting with CNC Machining Specific For A Variety of Chipsets.
Clips and / or Thermalpad Options Available



5225 Orbitor Drive Suite #2 Mississauga, Ontario Canada L4W 4Y8 Phone: 905-624-1800 www.baknorthermal.com sales@baknor.com



BTM-1-C830001





BTM-1-C830002





BTM-1-C830003







BTM-1-C830004







BTM-1-C830005





















#### BTM-1-C830012













BTM-1-C830014





BTM-1-C830015

















#### BTM-1-C830022







#### BTM-1-C830023





#### BTM-1-C830024





















#### BTM-1-C830027







#### BTM-1-C830028







#### BTM-1-C830029



















#### BTM-1-C830032





### BTM-1-C830033







#### BTM-1-C830034



















#### BTM-1-C830037





#### BTM-1-C830038











BTM-1-C830040









BTM-1-C830041







BTM-1-C830042







BTM-1-C830043