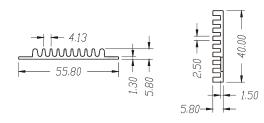

Standard Heatsinks For Motherboard Chipsets,
Add In Cards and Industry Chipsets.
Cross Cutting with CNC Machining Specific For A Variety of Chipsets.
Clips and / or Thermalpad Options Available



5225 Orbitor Drive Suite #2 Mississauga, Ontario Canada L4W 4Y8 Phone: 905-624-1800 www.baknorthermal.com sales@baknor.com



BTM-1-C830001





BTM-1-C830002





BTM-1-C830003







BTM-1-C830004







BTM-1-C830005





















#### BTM-1-C830012













BTM-1-C830014





BTM-1-C830015

















#### BTM-1-C830022







#### BTM-1-C830023





#### BTM-1-C830024





















#### BTM-1-C830027







#### BTM-1-C830028







#### BTM-1-C830029



















#### BTM-1-C830032





### BTM-1-C830033







#### BTM-1-C830034



















#### BTM-1-C830037





#### BTM-1-C830038











BTM-1-C830040









BTM-1-C830041







BTM-1-C830042







BTM-1-C830043