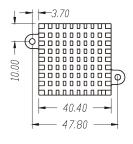

Standard Heatsinks For Motherboard Chipsets,
Add In Cards and Industry Chipsets.
Cross Cutting with CNC Machining Specific For A Variety of Chipsets.
Clips and / or Thermalpad Options Available



5225 Orbitor Drive Suite #2 Mississauga, Ontario Canada L4W 4Y8 Phone: 905-624-1800 www.baknorthermal.com sales@baknor.com



BTM-1-C830001





BTM-1-C830002





BTM-1-C830003







BTM-1-C830004







BTM-1-C830005





















#### BTM-1-C830012













BTM-1-C830014





BTM-1-C830015

















#### BTM-1-C830022







#### BTM-1-C830023





#### BTM-1-C830024





















#### BTM-1-C830027







#### BTM-1-C830028







#### BTM-1-C830029



















#### BTM-1-C830032





### BTM-1-C830033







#### BTM-1-C830034



















#### BTM-1-C830037





#### BTM-1-C830038











BTM-1-C830040









BTM-1-C830041







BTM-1-C830042







BTM-1-C830043