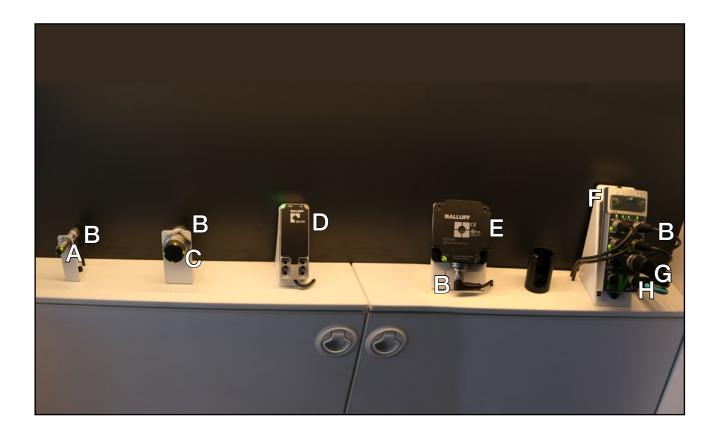

On top of being able to address a myriad of applications with one processor, the BIS V can communicate through all major control networks.

| Letter | Order Code | Description                                                                              |
|--------|------------|------------------------------------------------------------------------------------------|
| Α      | BIS013H    | Read/write head, 4 pole connector, 65 mm, M12                                            |
| В      | BCC037K    | Connector/cable, M12 Female 90° angle/M12 Male straight, PUR shielded, black jacket, 2 m |
| С      | BIS0132    | Read/write head, 4 pole connector, 70.5 mm, M30                                          |
| D      | BIS0133    | Read/write head, 4 pole connector, 105mm, 40x105x15                                      |
| E      | BIS0130    | Read/write head, 4 pole connector, 84.5 mm, 80x105.8                                     |
| F      | BIS0146    | Processor, EtherNet/IP interface, 4 head, 1xIO-Link master                               |
| G      | BCC06HZ    | Power Connector/cable, 7/8" Female 90° angle, PUR, black jacket, 2 m                     |
| Н      | BCC0E2H    | Network Connector/cable, M12 Male straight/RJ45 Male straight, TPE, 2 m                  |