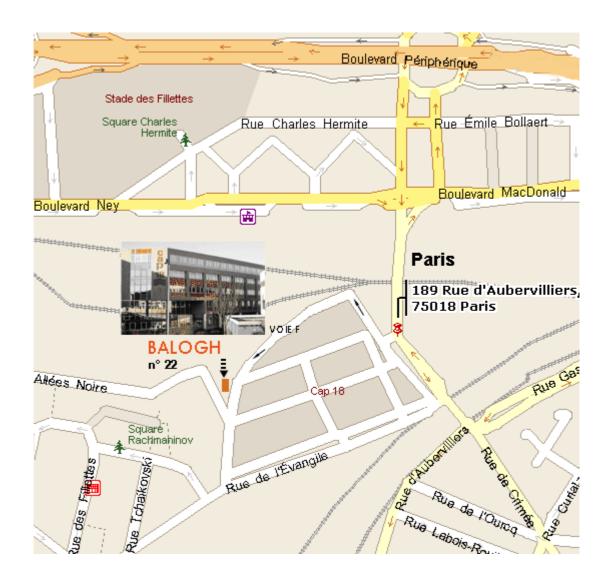

189, rue d'Aubervilliers - 75018 Paris - France Tel. : +33 (0)1 44 65 65 00 - Fax : +33 (0)1 44 65 65 10

**By car**: Take the "Boulevard Périphérique" towards exit "Porte d'Aubervilliers". At the roundabout come off at exit "Avenue Porte d'Aubervilliers", keep on up to "Place Charles Tillon". The name of the street changes into "Rue d'Aubervilliers". At the entrance of CAP 18 zone turn right, then take voie F up to building n° 22, in front of the cafeteria. Go to the 4<sup>th</sup> floor.

**By public transportation**: From the station "Gare de l'Est" take the underground line 7, direction "La Courneuve" up to station "Crimée". Take "Rue Crimée", whose name changes into "Rue d'Aubervilliers", up to **CAP 18 zone**. Once in the zone turn right, then take voie F up to building n° 22, in front of the cafeteria. Go to the 4<sup>th</sup> floor.