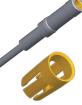

### Special contacts

- → Power 20A
- → RADSOK® 70A (High power)
- → AMPHELUX<sup>TM</sup> (Fiber optic)
- ➤ COAXIAL