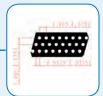

# **HiLinX** series

The 100% modular and hybrid range of connector

- A unique PCB connector, both hybrid and modular
- Cost effective, easy to install, highly reliable
- High density staggered grid connector

Amphenol has engineered a unique range of high density, staggered grid, modular connectors with 1.905x1.905[.075x.075] pitch.

The HiLinX range provides a unique choice of solutions by allowing a mix of contact types: signal, power, fiber optics and coaxial lines.