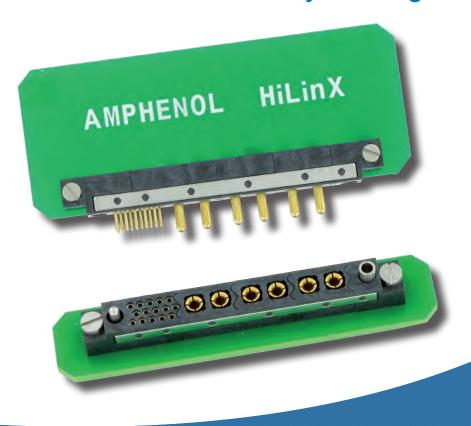

# **HiLinX** series

The 100% modular and hybrid range of connector

- A unique PCB connector, both hybrid and modular
- Cost effective, easy to install, highly reliable
- High density staggered grid connector

Amphenol has engineered a unique range of high density, staggered grid, modular connectors with 1.905x1.905[.075x.075] pitch.

The HiLinX range provides a unique choice of solutions by allowing a mix of contact types: signal, power, fiber optics and coaxial lines.