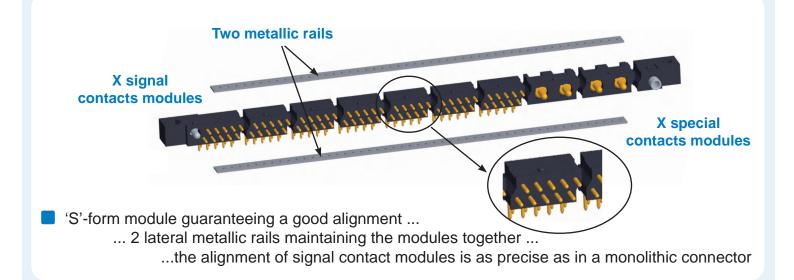

## HiLinX concept: modularity for custom designs!

## With HiLinX, you specify

- → Number of rows: 2 or 3 rows
- → Signal contact position and number
- → Special contact position and number
- Guiding and keying system

#### ■ The design of the connector is up to you!