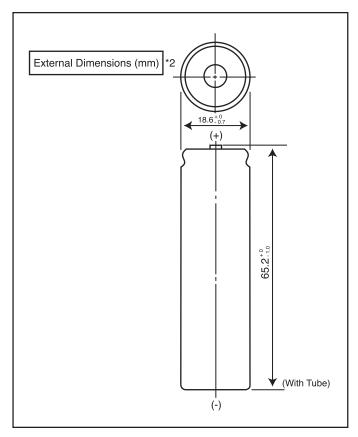

## **Specifications**

| Nominal Voltage     |          | 3.7 V           |
|---------------------|----------|-----------------|
| Standard Capacity*1 |          | 2550mAh         |
| Dimensions*2        | Diameter | 18.6 + 0/-0.7mm |
|                     | Height   | 65.2 + 0/-1.0mm |
|                     | Weight   | Approx. 46.5g   |

- \*1 After a fresh battery has been charged at constant voltage/constant current (4.2 V, 1715mA (max), 50mA cut-off, 25°C), the average of the capacity (ending voltage of 3 V at 25°C) that is discharged at a standard current (490mA).
- \*2 Dimensions of a fresh battery