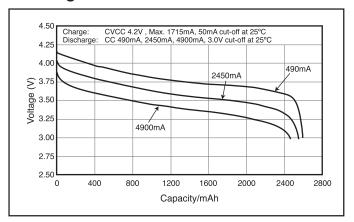

l is not sold as a bare cell. Li-ion cells must be integrated with the appropriate safety circuitry via an authorized Panasonic Li-ion pack assembler.

## **Specifications**

| Nominal Voltage     |          | 3.7 V           |
|---------------------|----------|-----------------|
| Standard Capacity*1 |          | 2550mAh         |
| Dimensions*2        | Diameter | 18.6 + 0/-0.7mm |
|                     | Height   | 65.2 + 0/-1.0mm |
|                     | Weight   | Approx. 46.5g   |

- \*1 After a fresh battery has been charged at constant voltage/constant current (4.2 V, 1715mA (max), 50mA cut-off, 25°C), the average of the capacity (ending voltage of 3 V at 25°C) that is discharged at a standard current (490mA).
- \*2 Dimensions of a fresh battery

## **Discharge Characteristics**





## **Charge Characteristics**



THIS PRODUCT IS AVAILABLE FROM WWW.BATTERYSPECIALTIES.COM 800-854-5759, 800-352-3706 in CA