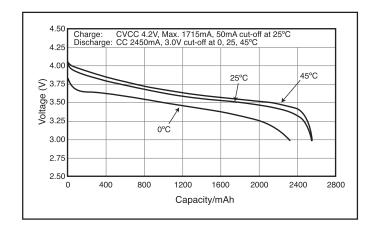

is not sold as a bare cell. Li-ion cells must be integrated with the appropriate safety circuitry via an authorized Panasonic Li-ion pack assembler.

## **Specifications**

| Nominal Voltage     |          | 3.7 V           |
|---------------------|----------|-----------------|
| Standard Capacity*1 |          | 2550mAh         |
| Dimensions*2        | Diameter | 18.6 + 0/-0.7mm |
|                     | Height   | 65.2 + 0/-1.0mm |
|                     | Weight   | Approx. 46.5g   |

- \*1 After a fresh battery has been charged at constant voltage/constant current (4.2 V, 1715mA (max), 50mA cut-off, 25°C), the average of the capacity (ending voltage of 3 V at 25°C) that is discharged at a standard current (490mA).
- \*2 Dimensions of a fresh battery

## **Discharge Characteristics**





## **Charge Characteristics**



THIS PRODUCT IS AVAILABLE FROM WWW.BATTERYSPECIALTIES.COM 800-854-5759, 800-352-3706 in CA