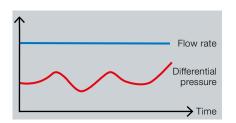

#### Pressure-independent flow rate regulation

- Correct water quantity is assured despite differential pressure changes and in partial load operation
- Time-consuming, manual hydraulic system balancing is dispensed with
- ullet Desired  $\dot{V}_{\mbox{\tiny MAX}}$  value with associated clip can be adjusted simply and rapidly on the actuator

#### Verification and pump optimisation

- Two optional measuring ports for differential pressure measurement through the valve
- Correct water quantity guaranteed during operation within the specified differential pressure range (16...350 kPa)
- Pump performance can be reduced to the point that only the minimum required (and comparatively low) differential pressure is present above the valve in the index circuit