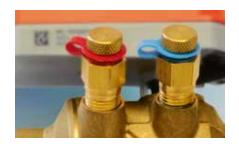

#### Verification and pump optimisation

- Two optional measuring ports for differential pressure measurement through the valve
- Correct water quantity guaranteed during operation within the specified differential pressure range (16...350 kPa)
- Pump performance can be reduced to the point that only the minimum required (and comparatively low) differential pressure is present above the valve in the index circuit