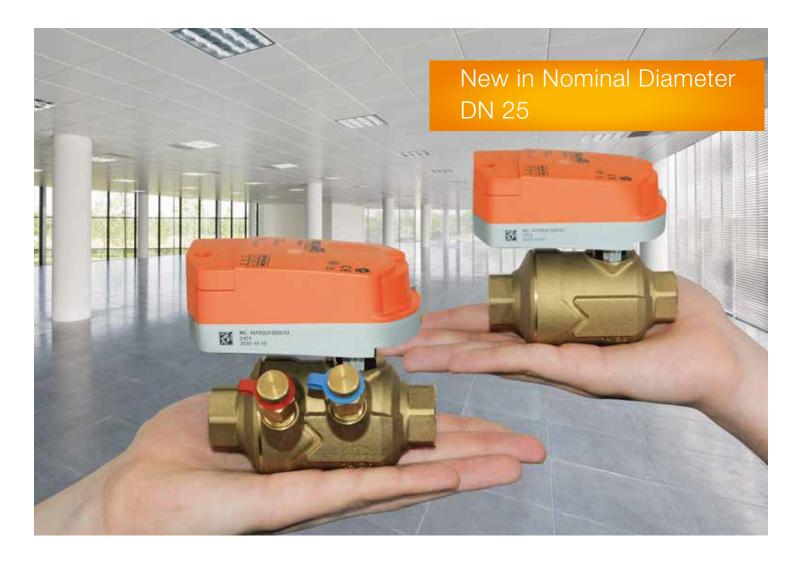

# Pressure Independent Zone Valve PIQCV. Compact, flexible and efficient.

| Type      | Nominal<br>width DN | Ů <sub>∾ом</sub><br>I/h | Adjustable maximum flow rate<br>V <sub>MAX</sub> [I/h] | Measuring ports |
|-----------|---------------------|-------------------------|--------------------------------------------------------|-----------------|
| C215QP-B  | 15                  | 210                     | 20 210                                                 | no              |
| C215QPT-B | 15                  | 210                     | 20 210                                                 | yes             |
| C215QP-D  | 15                  | 420                     | 44 420                                                 | no              |
| C215QPT-D | 15                  | 420                     | 44 420                                                 | yes             |
| C220QP-F  | 20                  | 980                     | 90 980                                                 | no              |
| C220QPT-F | 20                  | 980                     | 90 980                                                 | yes             |
| C225QPT-G | 25                  | 2100                    | 260 2100                                               | yes             |