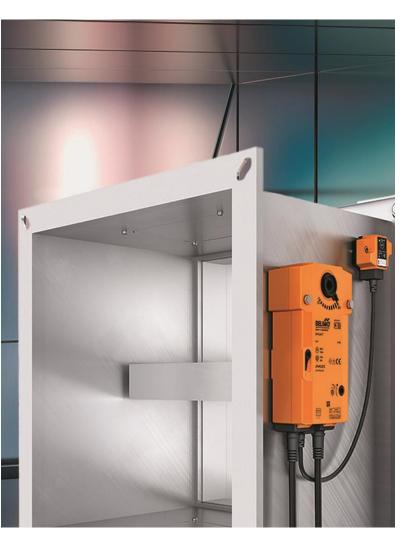

#### **General Air and Water Solutions**

Fail-safe actuators with mechanical spring assembly for moving to the predefined safety position in the event of a power failure.

- > Outside air dampers
- > Ventilation in central plants
- > Humidifiers
- > Boiler sequence systems

#### **General Air and Water Solutions**

Rotary, fast running and linear actuators with individually adjustable, electronic emergency control functions for:

- > Outside air dampers
- > Ventilation plant rooms
- > Sensitive working areas
- > Increased comfort requirements
- > Apartment ventilation systems
- > And more