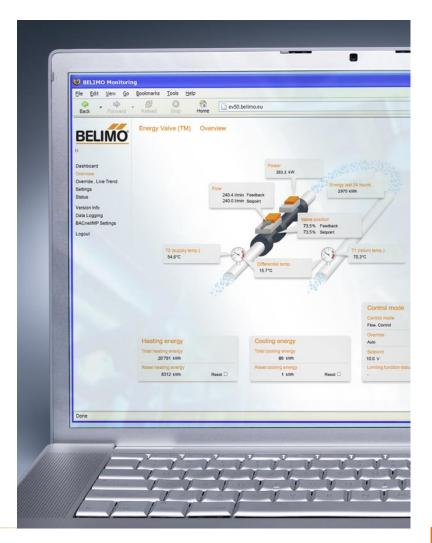

### Monitoring energy flows

Electronically controlled Energy Valve that optimizes, documents and proves water coil performance.

- One valve for flow, ΔT and energy measurement, control and shut-off
- Perfectly optimized coil operation thanks to automated ΔT and flow balancing
- Integrated energy monitoring for the checking and optimization of the hot and cold water circuits