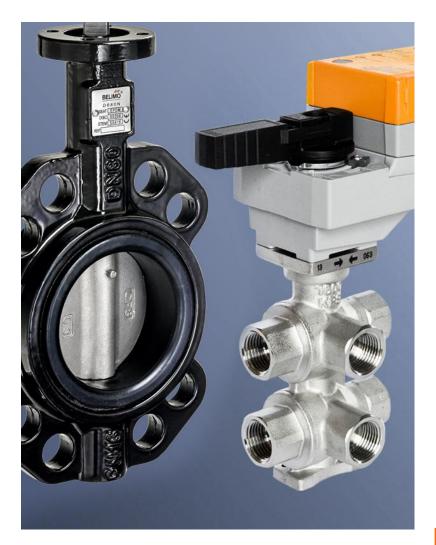

#### Water Solutions

Motorized valves for controlling heating and cooling hydronic circuits:

- > 2-way, 3-way and 6-way characterized control valves
- Mechanical and electronically controlled pressure-independent characterized control valves
- > Shut-off and change-over valves
- > Globe valves