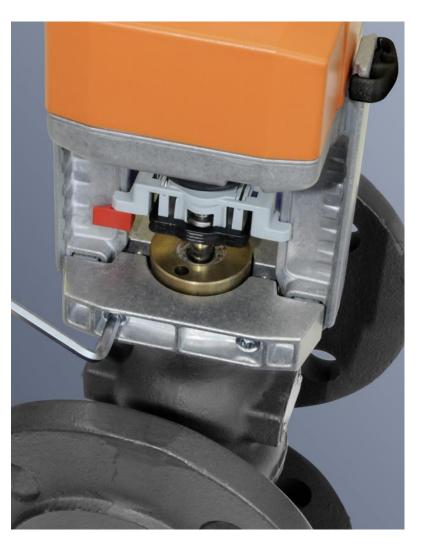

#### **Retrofit applications**

Simple retrofit and replacement of the motorisation for air dampers and valves of different manufacturers:

- > Damper actuators
- > Globe valve actuators
- > Rotary valve actuators