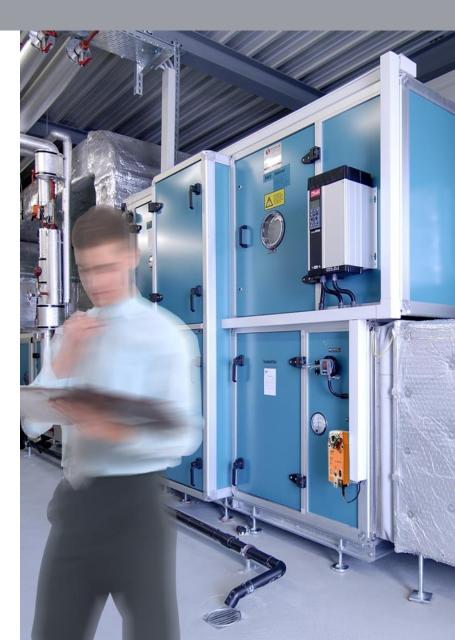

#### Conditioning of air and water

Precisely positioning air dampers and valves in:

- > Air conditioning plants
- > District heating transfer stations
- > Central heating plants
- > Cooling water conditioning plants