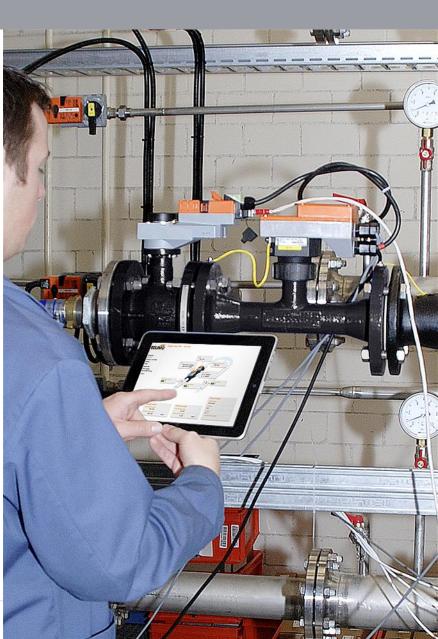

#### **Retrofit applications**

Simple retrofit and replacement of the motorisation for air dampers and valves of different manufacturers:

- > Damper actuators
- > Globe valve actuators
- > Rotary valve actuators