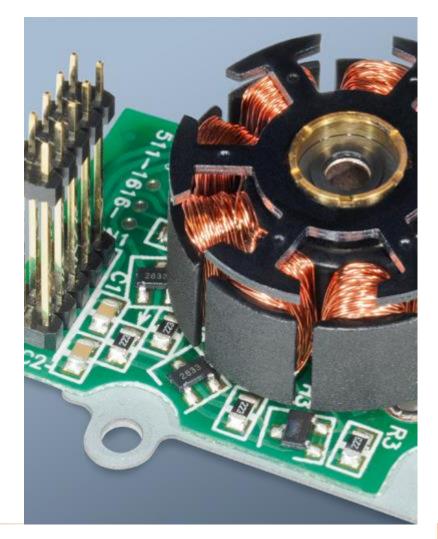

### Cutting energy consumption

Innovative technologies for cutting the electricity consumption of the actuators:

- Lower consumption in the holding position through dynamic motor controls
- > Reduced expenditure of energy through new, non-linear gearbox
- > Energy-saving emergency power supply storage with SuperCaps