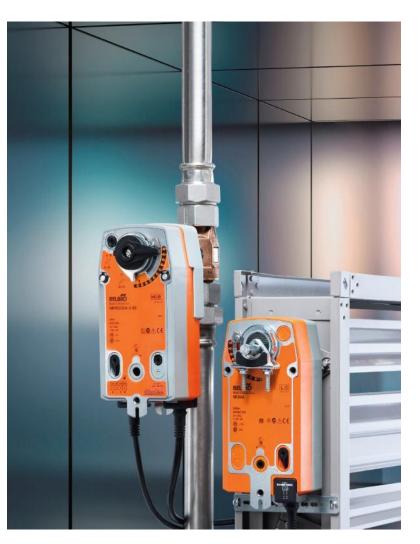

#### **General Air Solutions**

Motorization of dampers in ventilation and air conditioning systems:

- > Rotary actuators 90°
- > Linear actuators
- > Full-rotation actuators 360°
- > Quick running actuators
- > RobustLine actuators for extreme environmental conditions
- Rotary actuators for outdoor applications

BELIMO Company Presentation 2017