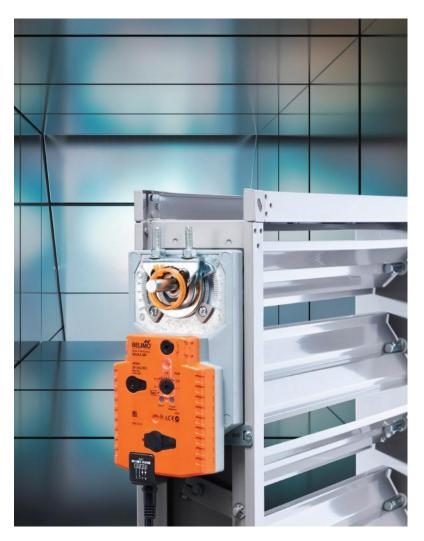

#### **General Air Solutions**

Motorization of dampers in ventilation and air conditioning systems:

- > Rotary actuators 90°
- > Linear actuators
- > Full-rotation actuators 360°
- > Quick running actuators
- > RobustLine actuators for extreme environmental conditions
- Rotary actuators for outdoor applications

BELIMO Company Presentation 2017