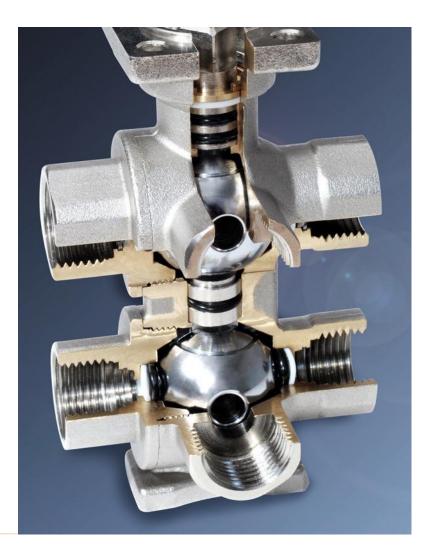

#### Water Solutions

Motorized valves for controlling heating and cooling hydronic circuits:

- > 2-way, 3-way and 6-way characterized control valves
- Mechanical and electronically controlled pressure-independent characterized control valves
- > Shut-off and change-over valves
- > Globe valves