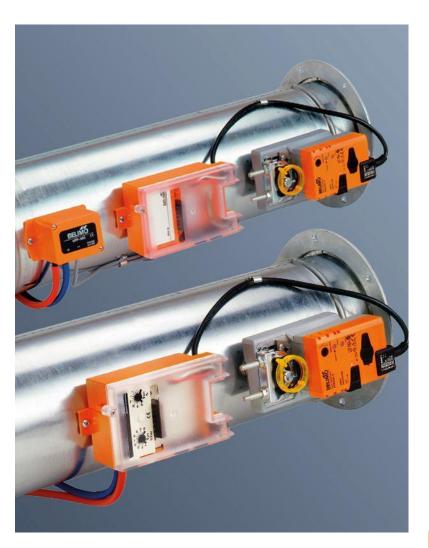

#### **General Air Solutions**

Motorization of dampers in ventilation and air conditioning systems:

- > Rotary actuators 90°
- > Linear actuators
- > Full-rotation actuators 360°
- > Quick running actuators
- > RobustLine actuators for extreme environmental conditions
- Rotary actuators for outdoor applications