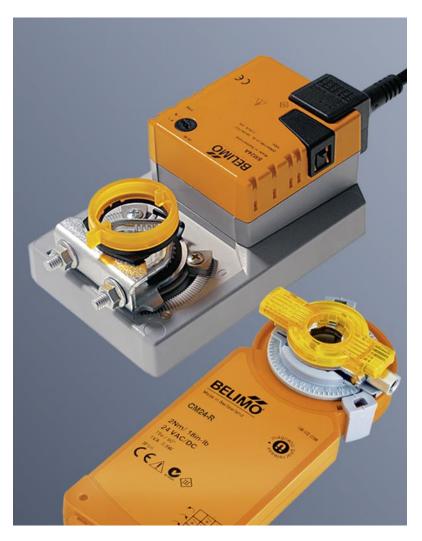

#### **General Air Solutions**

Motorization of dampers in ventilation and air conditioning systems:

- > Rotary actuators 90°
- > Linear actuators
- > Full-rotation actuators 360°
- > Quick running actuators
- > RobustLine actuators for extreme environmental conditions
- Rotary actuators for outdoor applications