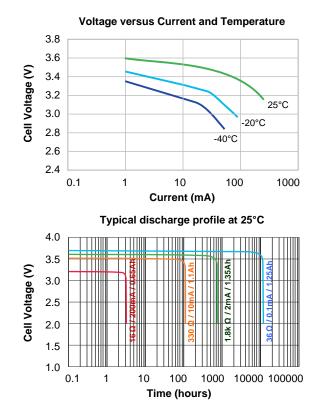

### **ELECTRICAL CHARACTERISTICS**

| Nominal voltage (@25°C):                                                                                                                    | 3.6V                              |
|---------------------------------------------------------------------------------------------------------------------------------------------|-----------------------------------|
| Rated capacity:<br>(At 2mA, +25°C 2.0V cut off. Discharge capacity may vary with current<br>drain, temperature and cut off voltage)         | 1.35Ah                            |
| Maximum recommended continuous current:<br>(The value is determined at which half of nominal capacity is obtained<br>at 2.0V cut-off, 25°C) | 200mA                             |
| Maximum pulse current:<br>(Current value is obtained by discharging cells for 15 seconds to 2.0V<br>at 50% discharge depth at 25°C)         | 600mA                             |
| Operating temperature range:<br>(Operation at different temperatures may lead to changes in capacity)                                       | -55°C / +80°C<br>(-67°F / +176°F) |
| Cell diameter (max.):                                                                                                                       | 14.5mm                            |
| Cell height (max.):                                                                                                                         | 33.5mm                            |
| Typical weight:                                                                                                                             | 13g                               |

#### **Capacity versus Current and Temperature**

Product specifications are subject to change without prior notice. Any presentation in this data sheet concerning performance is for information purpose only and not warranties, either expressed or implied, of future performance.