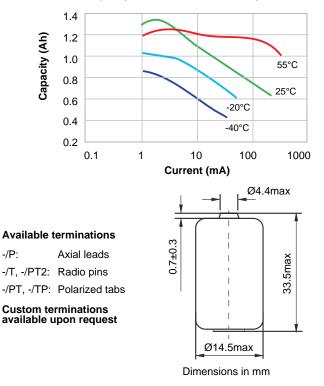

### **ELECTRICAL CHARACTERISTICS**

| Nominal voltage (@25°C):                                                                                                                    | 3.6V                              |
|---------------------------------------------------------------------------------------------------------------------------------------------|-----------------------------------|
| Rated capacity:<br>(At 2mA, +25°C 2.0V cut off. Discharge capacity may vary with current<br>drain, temperature and cut off voltage)         | 1.35Ah                            |
| Maximum recommended continuous current:<br>(The value is determined at which half of nominal capacity is obtained<br>at 2.0V cut-off, 25°C) | 200mA                             |
| Maximum pulse current:<br>(Current value is obtained by discharging cells for 15 seconds to 2.0V<br>at 50% discharge depth at 25°C)         | 600mA                             |
| Operating temperature range:<br>(Operation at different temperatures may lead to changes in capacity)                                       | -55°C / +80°C<br>(-67°F / +176°F) |
| Cell diameter (max.):                                                                                                                       | 14.5mm                            |
| Cell height (max.):                                                                                                                         | 33.5mm                            |
| Typical weight:                                                                                                                             | 13g                               |

#### **Capacity versus Current and Temperature**

Product specifications are subject to change without prior notice. Any presentation in this data sheet concerning performance is for information purpose only and not warranties, either expressed or implied, of future performance.

-/P: