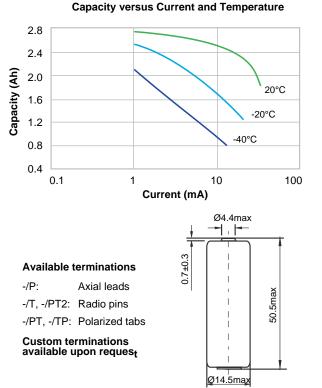

### **BiPOWER CORP.**

Dimensions in mm

2560 Corporate Place, Suite D203 . Monterey Park, CA 91754 USA . Tel: (323) 981-9498 . Fax: (323) 981-9468 . www.bipowerusa.com . sales@bipowerusa.com