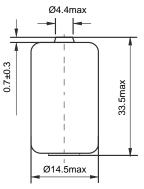

### **ELECTRICAL CHARACTERISTICS**

(Typical values for cells stored one year or less at +30°C (86°F) max.)

| Nominal voltage (@25°C):                                                                                      | 3.6V             |
|---------------------------------------------------------------------------------------------------------------|------------------|
| Rated capacity:                                                                                               | 1.65Ah           |
| (At 1mA, +25°C 2.0V cut off. Discharge capacity may vary with current drain, temperature and cut off voltage) |                  |
| Maximum recommended continuous current:                                                                       | 50mA             |
| (at 25°C to 2.0V cut-off)                                                                                     |                  |
| Maximum pulse current:                                                                                        | 100mA            |
| (Current value is obtained by discharging cells for 15 seconds to 2.0V at 50% discharge depth at 25°C)        |                  |
| Operating temperature range:                                                                                  | -55°C / +85°C    |
| (Operation at different temperatures may lead to changes in capacity)                                         | (-67°F / +185°F) |
| Cell diameter (max.):                                                                                         | 14.5mm           |
| Cell height (max.):                                                                                           | 50.5mm           |
| Typical weight:                                                                                               | 13g              |
|                                                                                                               |                  |

#### Available terminations

-/P: Axial leads
-/T, -/PT2: Radio pins
-/PT, -/TP: Polarized tabs

Custom terminations available upon request

Dimensions in mm

Product specifications are subject to change without prior notice. Any presentation in this data sheet concerning performance is for information purpose only and not warranties, either expressed or implied, of future performance.