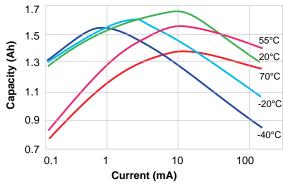

| 50.5mm           |
| Typical weight:                                                                                               | 13g              |
|                                                                                                               |                  |

## Features

- Stainless steel container
- Hermetic glass-to-metal sealing
- Extreme long operation
- Very low self discharge rate
- Wide range operation temperature
- UL Recognition File No. MH45994

#### **Applications**

- AMR / Utility metering
- Electronic toll collection
- Radio communication
- Alarms / security systems
- RF transmitters
- Medical equipment
- Memory back-up
- Automotive electronics





## Capacity versus Current and Temperature



#### Available terminations

-/P: Axial leads
-/T, -/PT2: Radio pins
-/PT, -/TP: Polarized tabs

Custom terminations available upon request



Dimensions in mm

Product specifications are subject to change without prior notice. Any presentation in this data sheet concerning performance is for information purpose only and not warranties, either expressed or implied, of future performance.