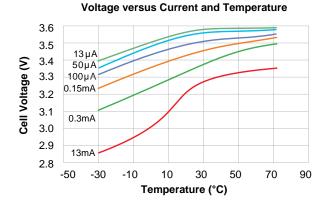

### **ELECTRICAL CHARACTERISTICS**

(Typical values for cells stored one year or less at +30°C (86°F) max.)

| Nominal voltage (@25°C):                                                                                      | 3.6V             |
|---------------------------------------------------------------------------------------------------------------|------------------|
| Rated capacity:                                                                                               | 1.65Ah           |
| (At 1mA, +25°C 2.0V cut off. Discharge capacity may vary with current drain, temperature and cut off voltage) |                  |
| Maximum recommended continuous current:                                                                       | 50mA             |
| (at 25°C to 2.0V cut-off)                                                                                     |                  |
| Maximum pulse current:                                                                                        | 100mA            |
| (Current value is obtained by discharging cells for 15 seconds to 2.0V at 50% discharge depth at 25°C)        |                  |
| Operating temperature range:                                                                                  | -55°C / +85°C    |
| (Operation at different temperatures may lead to changes in capacity)                                         | (-67°F / +185°F) |
| Cell diameter (max.):                                                                                         | 14.5mm           |
| Cell height (max.):                                                                                           | 50.5mm           |
| Typical weight:                                                                                               | 13g              |
|                                                                                                               |                  |