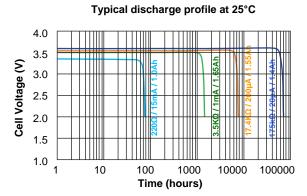

### **ELECTRICAL CHARACTERISTICS**

(Typical values for cells stored one year or less at +30°C (86°F) max.)

| Nominal voltage (@25°C):                                                                                      | 3.6V             |
|---------------------------------------------------------------------------------------------------------------|------------------|
| Rated capacity:                                                                                               | 1.65Ah           |
| (At 1mA, +25°C 2.0V cut off. Discharge capacity may vary with current drain, temperature and cut off voltage) |                  |
| Maximum recommended continuous current:                                                                       | 50mA             |
| (at 25°C to 2.0V cut-off)                                                                                     |                  |
| Maximum pulse current:                                                                                        | 100mA            |
| (Current value is obtained by discharging cells for 15 seconds to 2.0V at 50% discharge depth at 25°C)        |                  |
| Operating temperature range:                                                                                  | -55°C / +85°C    |
| (Operation at different temperatures may lead to changes in capacity)                                         | (-67°F / +185°F) |
| Cell diameter (max.):                                                                                         | 14.5mm           |
| Cell height (max.):                                                                                           | 50.5mm           |
| Typical weight:                                                                                               | 13g              |
|                                                                                                               |                  |