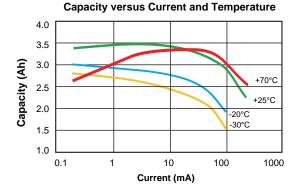

#### **ELECTRICAL CHARACTERISTICS**

(Typical values for a cell in storage for one year or less at +30°C max.)

| , , ,                                                                                                                                                                                                              |                                   |
|--------------------------------------------------------------------------------------------------------------------------------------------------------------------------------------------------------------------|-----------------------------------|
| Nominal voltage:                                                                                                                                                                                                   | 3.6V                              |
| Nominal capacity:  (At 5mA, +25°C, 2.0V cut off. Discharge capacity may vary with current drain, temperature and cut off voltage)                                                                                  | 3.5Ah                             |
| Maximum recommended continuous current:                                                                                                                                                                            | 500mA                             |
| Maximum pulse current:  (A cell discharged at current 20µA pulsed at 1000mA for 0.1 seconds every 2 minutes at +25°C yields min. 2.7V voltage reading. The values may vary subject to different pulse conditions.) | 1000mA                            |
| Operating temperature range: (Operation at different temperatures may lead to changes in capacity)                                                                                                                 | -55°C / +80°C<br>(-67°F / +176°F) |
| Typical weight:                                                                                                                                                                                                    | 30g                               |