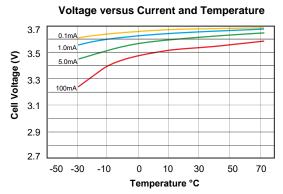

#### **ELECTRICAL CHARACTERISTICS**

(Typical values for a cell in storage for one year or less at +30°C max.)

| , , ,                                                                                                                                                                                                              |                                   |
|--------------------------------------------------------------------------------------------------------------------------------------------------------------------------------------------------------------------|-----------------------------------|
| Nominal voltage:                                                                                                                                                                                                   | 3.6V                              |
| Nominal capacity:  (At 5mA, +25°C, 2.0V cut off. Discharge capacity may vary with current drain, temperature and cut off voltage)                                                                                  | 3.5Ah                             |
| Maximum recommended continuous current:                                                                                                                                                                            | 500mA                             |
| Maximum pulse current:  (A cell discharged at current 20µA pulsed at 1000mA for 0.1 seconds every 2 minutes at +25°C yields min. 2.7V voltage reading. The values may vary subject to different pulse conditions.) | 1000mA                            |
| Operating temperature range: (Operation at different temperatures may lead to changes in capacity)                                                                                                                 | -55°C / +80°C<br>(-67°F / +176°F) |
| Typical weight:                                                                                                                                                                                                    | 30g                               |