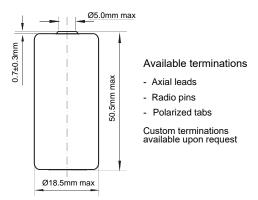

tion at different temperatures may lead to changes in capacity)                                                                                                                 | -55°C / +80°C<br>(-67°F / +176°F) |
| Typical weight:                                                                                                                                                                                                    | 30g                               |

### **Features**

- Hermetic glass-to-metal sealing
- Pressure release design
- High drain/pulse capacity
- High voltage response
- Wide opeartion temperature range
- UL file no. MH45994

#### **Applications**

- Military
- Radio communication
- Alarms and security systems
- Emergency location transmitters
- Metering systems









Product specifications are subject to change without prior notice. Any presentation in this data sheet concerning performance is for information purpose only and not warranties, either expressed or implied, of future performance.

### BIPOWER CORP.