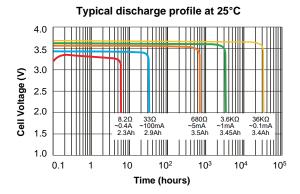

#### **ELECTRICAL CHARACTERISTICS**

(Typical values for a cell in storage for one year or less at +30°C max.)

| , , ,                                                                                                                                                                                                              |                                   |
|--------------------------------------------------------------------------------------------------------------------------------------------------------------------------------------------------------------------|-----------------------------------|
| Nominal voltage:                                                                                                                                                                                                   | 3.6V                              |
| Nominal capacity:  (At 5mA, +25°C, 2.0V cut off. Discharge capacity may vary with current drain, temperature and cut off voltage)                                                                                  | 3.5Ah                             |
| Maximum recommended continuous current:                                                                                                                                                                            | 500mA                             |
| Maximum pulse current:  (A cell discharged at current 20µA pulsed at 1000mA for 0.1 seconds every 2 minutes at +25°C yields min. 2.7V voltage reading. The values may vary subject to different pulse conditions.) | 1000mA                            |
| Operating temperature range: (Operation at different temperatures may lead to changes in capacity)                                                                                                                 | -55°C / +80°C<br>(-67°F / +176°F) |
| Typical weight:                                                                                                                                                                                                    | 30g                               |