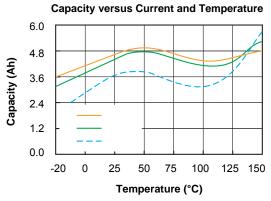

## **CELL SPECIFICATIONS**

| (typical values for cells after 6 month in storage at 30°C max environment)                                                                                                               |                 |
|-------------------------------------------------------------------------------------------------------------------------------------------------------------------------------------------|-----------------|
| Open circuit voltage                                                                                                                                                                      | 3.65V           |
| Rated capacity (discharge at 50mA at 150°C to cut-off voltage 2.0V)                                                                                                                       | 5.5Ah           |
| Maximum recommended continuous current (maximum continuous current to reach 100% capacity)                                                                                                | 150mA           |
| Maximum pulse current (at 150C, discharge at 50mA to 50% of capacity, then at base current 20μA, on every 2 minutes, discharge at 300mA for 0.1 seconds, the voltage should be over 2.7V) | 300mA           |
| Operating temperature range                                                                                                                                                               | -20°C to +150°C |
| Cell dimensions (diameter * height) max.                                                                                                                                                  | 25.2mm*50.0mm   |
| Typical weight                                                                                                                                                                            | 55 grams        |