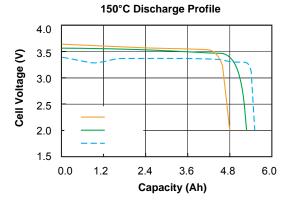

## **CELL SPECIFICATIONS**

| (typical values for cells after 6 month in storage at 30°C max environment)                                                                                                               |                 |
|-------------------------------------------------------------------------------------------------------------------------------------------------------------------------------------------|-----------------|
| Open circuit voltage                                                                                                                                                                      | 3.65V           |
| Rated capacity (discharge at 50mA at 150°C to cut-off voltage 2.0V)                                                                                                                       | 5.5Ah           |
| Maximum recommended continuous current (maximum continuous current to reach 100% capacity)                                                                                                | 150mA           |
| Maximum pulse current (at 150C, discharge at 50mA to 50% of capacity, then at base current 20μA, on every 2 minutes, discharge at 300mA for 0.1 seconds, the voltage should be over 2.7V) | 300mA           |
| Operating temperature range                                                                                                                                                               | -20°C to +150°C |
| Cell dimensions (diameter * height) max.                                                                                                                                                  | 25.2mm*50.0mm   |
| Typical weight                                                                                                                                                                            | 55 grams        |