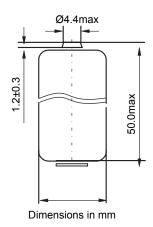

## **CELL SPECIFICATIONS**

| (typical values for cells after 6 month in storage at 30°C max environment)                                                                                                               |                 |
|-------------------------------------------------------------------------------------------------------------------------------------------------------------------------------------------|-----------------|
| Open circuit voltage                                                                                                                                                                      | 3.65V           |
| Rated capacity (discharge at 50mA at 150°C to cut-off voltage 2.0V)                                                                                                                       | 5.5Ah           |
| Maximum recommended continuous current (maximum continuous current to reach 100% capacity)                                                                                                | 150mA           |
| Maximum pulse current (at 150C, discharge at 50mA to 50% of capacity, then at base current 20μA, on every 2 minutes, discharge at 300mA for 0.1 seconds, the voltage should be over 2.7V) | 300mA           |
| Operating temperature range                                                                                                                                                               | -20°C to +150°C |
| Cell dimensions (diameter * height) max.                                                                                                                                                  | 25.2mm*50.0mm   |
| Typical weight                                                                                                                                                                            | 55 grams        |