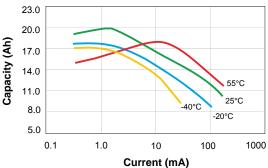

#### **ELECTRICAL CHARACTERISTICS**

(Typical values for a cell in storage for one year or less at +30°C (86°F) max.)

| Nominal voltage (@25°C):                                                                                                                                                                 | 3.6V             |
|------------------------------------------------------------------------------------------------------------------------------------------------------------------------------------------|------------------|
| Norminal capacity:                                                                                                                                                                       | 19Ah             |
| (At 2mA, +25°C 2.0V cut off. Discharge capacity may vary with current drain, temperature and cut off voltage)                                                                            |                  |
| Maximum recommended continuous current:                                                                                                                                                  | 150mA            |
| (To retain 50% of nominal capacity at 25°C, 2.0V cut-off)                                                                                                                                |                  |
| Maximum pulse current:                                                                                                                                                                   | 300mA            |
| (Up to 300mA/0.1 second pulse, drained every 2 min at 25°C with base current 20µA on a cell discharged at 2mA to 50% depth, yielding voltage reading above 2.7V. The readings may vary.) |                  |
| Operating temperature range:                                                                                                                                                             | -55°C / +85°C    |
| (Operation at different temperatures may lead to changes in capacity)                                                                                                                    | (-67°F / +185°F) |
| Recommended storage temperature (max.)                                                                                                                                                   | +30°C (+86°F)    |
| Typical weight:                                                                                                                                                                          | 103g             |
|                                                                                                                                                                                          |                  |