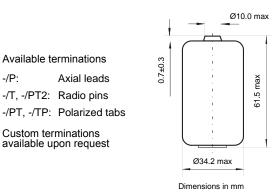

|                  |

#### **Features**

- Stainless steel container
- Hermetic glass-to-metal sealing
- 2 Extreme long operation
- Very low self discharge rate
- 2 Wide range operation temperature
- UL Recognition File No. MH45994

#### **Applications**

- AMR / Utility metering
- Electronic toll collection
- Radio communication 2
- Alarms / security systems 2
- **RF** transmitters -
- Medical equipment 2
- Memory back-up
- Automotive electronics

Typical Discharge Profile at 25°C 4.0 3.5 Cell Voltage (V) 3.0 2.5 2.0 33Ω 100mA 200Ω 680Ω 1.8kΩ 17.5mA 5.2mA 2.0mA 16Ah 18.5Ah 20Ah 1.5 1.0 10<sup>2</sup> 10<sup>3</sup> 104 0.1 1.0 10 105 Time (hours)

Voltage versus Current and Temperature









Product specifications are subject to change without prior notice. Any presentation in this data sheet concerning performance is for information purpose only and not warranties, either expressed or implied, of future performance.

-/P:

Data sheet V3

#### **BiPOWER CORP.**

2560 Corporate Place, Suite D203 . Monterey Park, CA 91754 USA . Tel: (323) 981-9498 . Fax: (323) 981-9468 . www.bipowerusa.com . sales@bipowerusa.com

## HIGH CAPACITY

**CROSS REFERENCE** 

LS33600C, TL5930