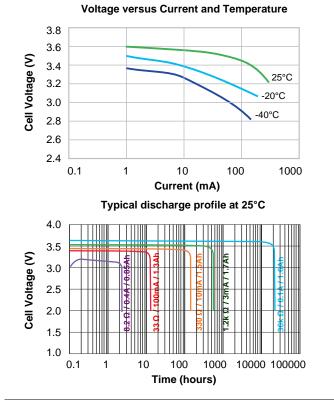

### **ELECTRICAL CHARACTERISTICS**

| Nominal voltage (@25°C):                                                                                                                    | 3.6V                              |
|---------------------------------------------------------------------------------------------------------------------------------------------|-----------------------------------|
| Rated capacity:<br>(At 3mA, +25°C 2.0V cut off. Discharge capacity may vary with current<br>drain, temperature and cut off voltage)         | 1.7Ah                             |
| Maximum recommended continuous current:<br>(The value is determined at which half of nominal capacity is obtained<br>at 2.0V cut-off, 25°C) | 400mA                             |
| Maximum pulse current:<br>(Current value is obtained by discharging cells for 15 seconds to 2.0V<br>at 50% discharge depth at 25°C)         | 1000mA                            |
| Operating temperature range:<br>(Operation at different temperatures may lead to changes in capacity)                                       | -55°C / +80°C<br>(-67°F / +176°F) |
| Cell diameter (max.):                                                                                                                       | 17.0mm                            |
| Cell height (max.):                                                                                                                         | 33.5mm                            |
| Typical weight:                                                                                                                             | 19g                               |