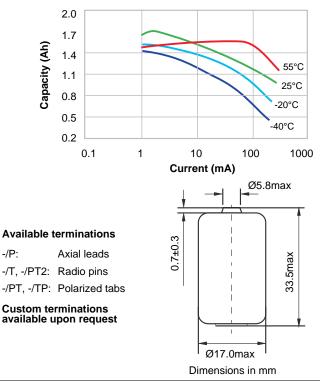

#### **Capacity versus Current and Temperature**

Product specifications are subject to change without prior notice. Any presentation in this data sheet concerning performance is for information purpose only and not warranties, either expressed or implied, of future performance.

### **ELECTRICAL CHARACTERISTICS**

| Nominal voltage (@25°C):                                                                                                                    | 3.6V                              |
|---------------------------------------------------------------------------------------------------------------------------------------------|-----------------------------------|
| Rated capacity:<br>(At 3mA, +25°C 2.0V cut off. Discharge capacity may vary with current<br>drain, temperature and cut off voltage)         | 1.7Ah                             |
| Maximum recommended continuous current:<br>(The value is determined at which half of nominal capacity is obtained<br>at 2.0V cut-off, 25°C) | 400mA                             |
| Maximum pulse current:<br>(Current value is obtained by discharging cells for 15 seconds to 2.0V<br>at 50% discharge depth at 25°C)         | 1000mA                            |
| Operating temperature range:<br>(Operation at different temperatures may lead to changes in capacity)                                       | -55°C / +80°C<br>(-67°F / +176°F) |
| Cell diameter (max.):                                                                                                                       | 17.0mm                            |
| Cell height (max.):                                                                                                                         | 33.5mm                            |
| Typical weight:                                                                                                                             | 19g                               |