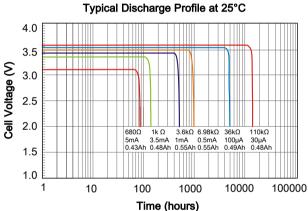

### **ELECTRICAL CHARACTERISTICS**

(typical values for a cell in storage for one year or less at 25°C)

| Nominal voltage:                                                    | 3.6V           |
|---------------------------------------------------------------------|----------------|
| Nominal capacity:                                                   | 550mAh         |
| ( discharge at 1mA, +25°C and 2.0V cut off )                        |                |
| Maximum recommended continuous current:                             | 5mA            |
| ( to obtain 50% of capacity at 25°C, 2.0V cut-off )                 |                |
| Maximum pulse current capacity:                                     | 20mA           |
| ( pulse capacity varies with frequency, duration, temperature, cell |                |
| history of usage or storage and acceptable minimum voltage)         |                |
| Operating temperature range:                                        | -60°C / +125°C |
| Typical weight:                                                     | 9g             |
| Recommended storage temperature (max.)                              | 30°C           |
|                                                                     |                |