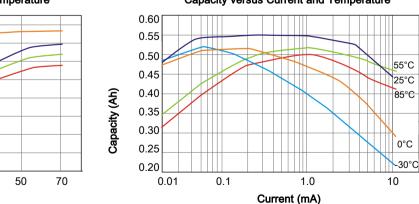

### **ELECTRICAL CHARACTERISTICS**

(typical values for a cell in storage for one year or less at 25°C)

| Nominal voltage:                                                    | 3.6V           |
|---------------------------------------------------------------------|----------------|
| Nominal capacity:                                                   | 550mAh         |
| ( discharge at 1mA, +25°C and 2.0V cut off )                        |                |
| Maximum recommended continuous current:                             | 5mA            |
| ( to obtain 50% of capacity at 25°C, 2.0V cut-off )                 |                |
| Maximum pulse current capacity:                                     | 20mA           |
| ( pulse capacity varies with frequency, duration, temperature, cell |                |
| history of usage or storage and acceptable minimum voltage)         |                |
| Operating temperature range:                                        | -60°C / +125°C |
| Typical weight:                                                     | 9g             |
| Recommended storage temperature (max.)                              | 30°C           |
|                                                                     |                |