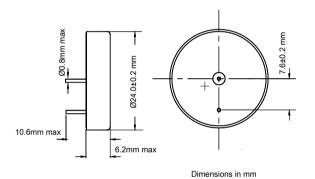

PART NO. ER2450T

### **ELECTRICAL CHARACTERISTICS**

(typical values for a cell in storage for one year or less at 25°C)

| Nominal voltage:                                                    | 3.6V           |
|---------------------------------------------------------------------|----------------|
| Nominal capacity:                                                   | 550mAh         |
| ( discharge at 1mA, +25°C and 2.0V cut off )                        |                |
| Maximum recommended continuous current:                             | 5mA            |
| ( to obtain 50% of capacity at 25°C, 2.0V cut-off )                 |                |
| Maximum pulse current capacity:                                     | 20mA           |
| ( pulse capacity varies with frequency, duration, temperature, cell |                |
| history of usage or storage and acceptable minimum voltage)         |                |
| Operating temperature range:                                        | -60°C / +125°C |
| Typical weight:                                                     | 9g             |
| Recommended storage temperature (max.)                              | 30°C           |
|                                                                     |                |