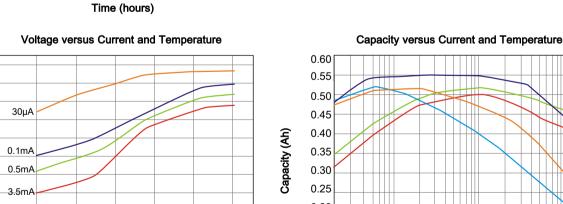

### **ELECTRICAL CHARACTERISTICS**

(typical values for a cell in storage for one year or less at 25°C)

| Nominal voltage:                                                    | 3.6V           |
|---------------------------------------------------------------------|----------------|
| Nominal capacity:                                                   | 550mAh         |
| ( discharge at 1mA, +25°C and 2.0V cut off )                        |                |
| Maximum recommended continuous current:                             | 5mA            |
| ( to obtain 50% of capacity at 25°C, 2.0V cut-off )                 |                |
| Maximum pulse current capacity:                                     | 20mA           |
| ( pulse capacity varies with frequency, duration, temperature, cell |                |
| history of usage or storage and acceptable minimum voltage)         |                |
| Operating temperature range:                                        | -60°C / +125°C |
| Typical weight:                                                     | 9g             |
| Recommended storage temperature (max.)                              | 30°C           |
|                                                                     |                |