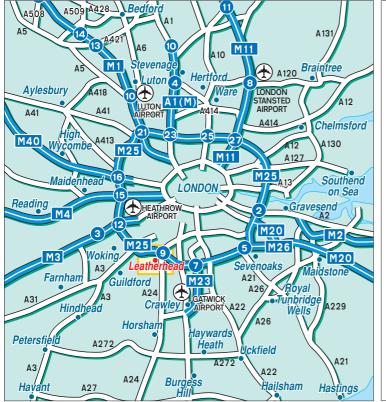

#### By Air:

From Gatwick and Heathrow International Airports access is via the M25 motorway network.