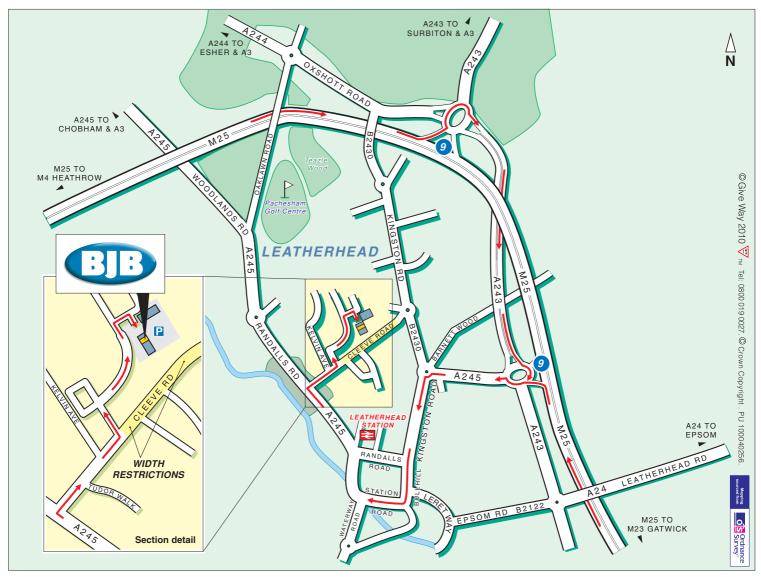

#### By Road:

*M25 clockwise:* Heading towards Heathrow Airport, leave at Junction 9 of the M25. Take the second exit at the roundabout onto the A245. At the next roundabout take the first exit. Follow the A245 which runs through a one way system and then turn right onto Cleeve Road. We are located on the left.

*M25 anti-clockwise:* Heading towards Gatwick Airport, leave at junction 9 of the M25, take the third exit onto the A243. At the next roundabout take the third exit onto the A245. At the next roundabout take the first exit. Follow the A245 which runs through a one way system and then turn right onto Cleeve Road. We are located on the left.

## From Leatherhead Railway Station:

We are a 10 minute walk from the station.

Turn left out of station down the hill. Turn right onto Randalls

Road and then right onto Cleeve Road. We are located on the left.