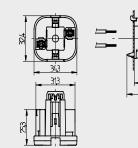

## Lampholders for compact fluorescent lamps G24 / GX24

BB

日:

0.5 - 1.0 mm<sup>2</sup>

T 140

T 140

1:3

0.5 - 1.0 mm

( 🔤 🕸

0.5 - 1.0 mm

CAD

CAD

0.5 - 1.0 mr

32

38.1

| part-no.               | key                    |
|------------------------|------------------------|
| 26.745.1511.50         | d-1 (8 / 10 / 13 Watt) |
| 26.745.1521.50         | d-2 (18 Watt) /        |
| 26.745.1531.50         | d-3 (26 Watt)          |
| <b>26.745.</b> 1541.50 | d-without key*         |
|                        | -                      |

For compact fluorescent lamps TC-D, TC-T, TC-DEL, TC-TEL

Swivel mount pins at rear

Housing: PBT

Approbations: cULus

\*Note: Whilst the version of the lampholder without key is designed and constructed to the same high quality Standards as the approved versions, there is no valid approval available that we can apply for.