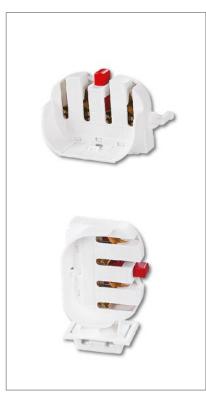

## G24 / GX24 with rear-side swivel fixing

2G11 - "Red Button" for a secure fit in special applications

Hook in, swivel in, and it's ready. This variation of the G24 / GX24 lampholders was developed to offer our customers a simple, rear-side method of fixing as an alternative to central riveting or screw-fixing. This proven design provides a long-term, stable method of fixing which does not lead to sagging of lampholders or lamps, even when heavy lamps with high power ratings are used in continuous operation, as sometimes occurs with street lighting. No wobbling: The "Red Button lampholder" for 2G11 compact fluorescent lamps. The lamp is inserted into the lampholder contacts from the side. Lamp pins and lampholder contacts snap together automatically and the "Red Button" becomes a locking device. To change the lamp, it is simply pressed down and the lock is released again. In short: This lampholder system will hold any lamp securely, even where there are strong vibrations.