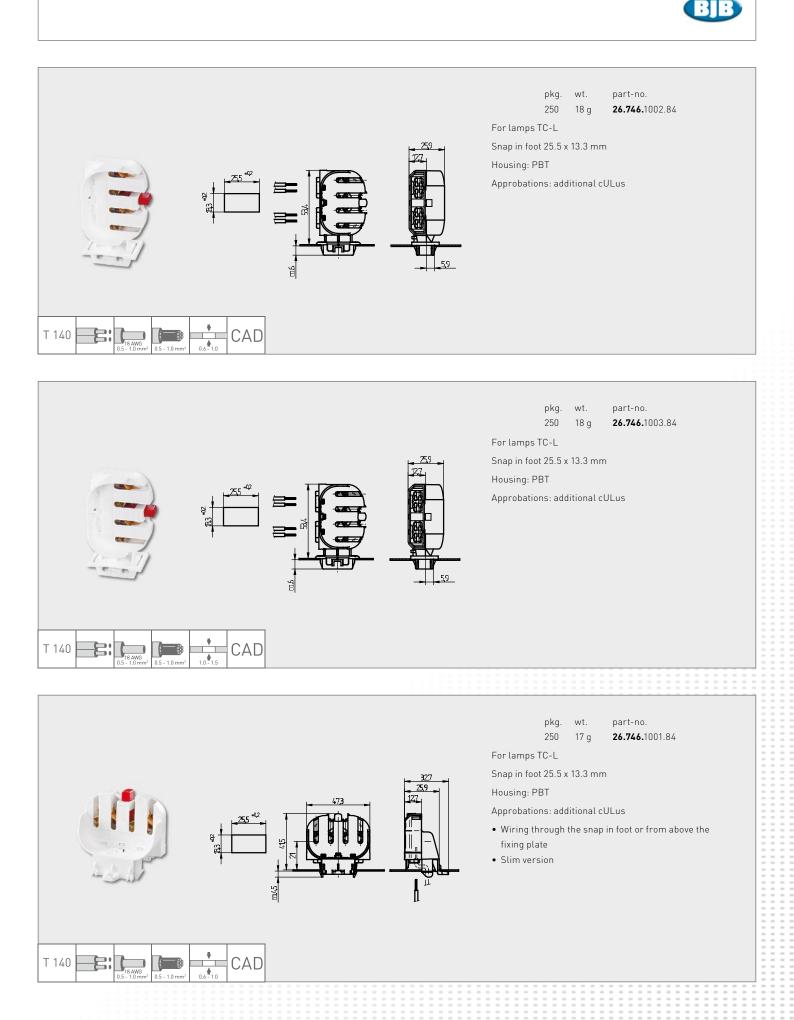

## G24 / GX24 with rear-side swivel fixing

2G11 - "Red Button" for a secure fit in special applications

Hook in, swivel in, and it's ready. This variation of the G24 / GX24 lampholders was developed to offer our customers a simple, rear-side method of fixing as an alternative to central riveting or screw-fixing. This proven design provides a long-term, stable method of fixing which does not lead to sagging of lampholders or lamps, even when heavy lamps with high power ratings are used in continuous operation, as sometimes occurs with street lighting. No wobbling: The "Red Button lampholder" for 2G11 compact fluorescent lamps. The lamp is inserted into the lampholder contacts from the side. Lamp pins and lampholder contacts snap together automatically and the "Red Button" becomes a locking device. To change the lamp, it is simply pressed down and the lock is released again. In short: This lampholder system will hold any lamp securely, even where there are strong vibrations.