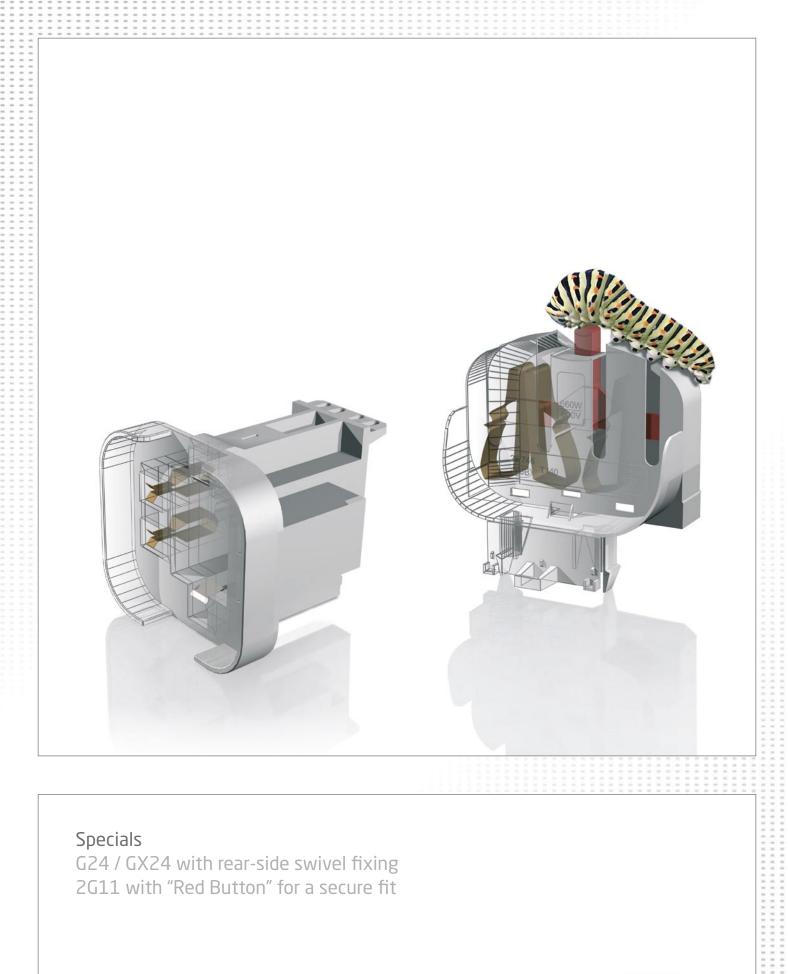

## G24 / GX24 with rear-side swivel fixing

2G11 - "Red Button" for a secure fit in special applications

Hook in, swivel in, and it's ready. This variation of the G24 / GX24 lampholders was developed to offer our customers a simple, rear-side method of fixing as an alternative to central riveting or screw-fixing. This proven design provides a long-term, stable method of fixing which does not lead to sagging of lampholders or lamps, even when heavy lamps with high power ratings are used in continuous operation, as sometimes occurs with street lighting. No wobbling: The "Red Button lampholder" for 2G11 compact fluorescent lamps. The lamp is inserted into the lampholder contacts from the side. Lamp pins and lampholder contacts snap together automatically and the "Red Button" becomes a locking device. To change the lamp, it is simply pressed down and the lock is released again. In short: This lampholder system will hold any lamp securely, even where there are strong vibrations.