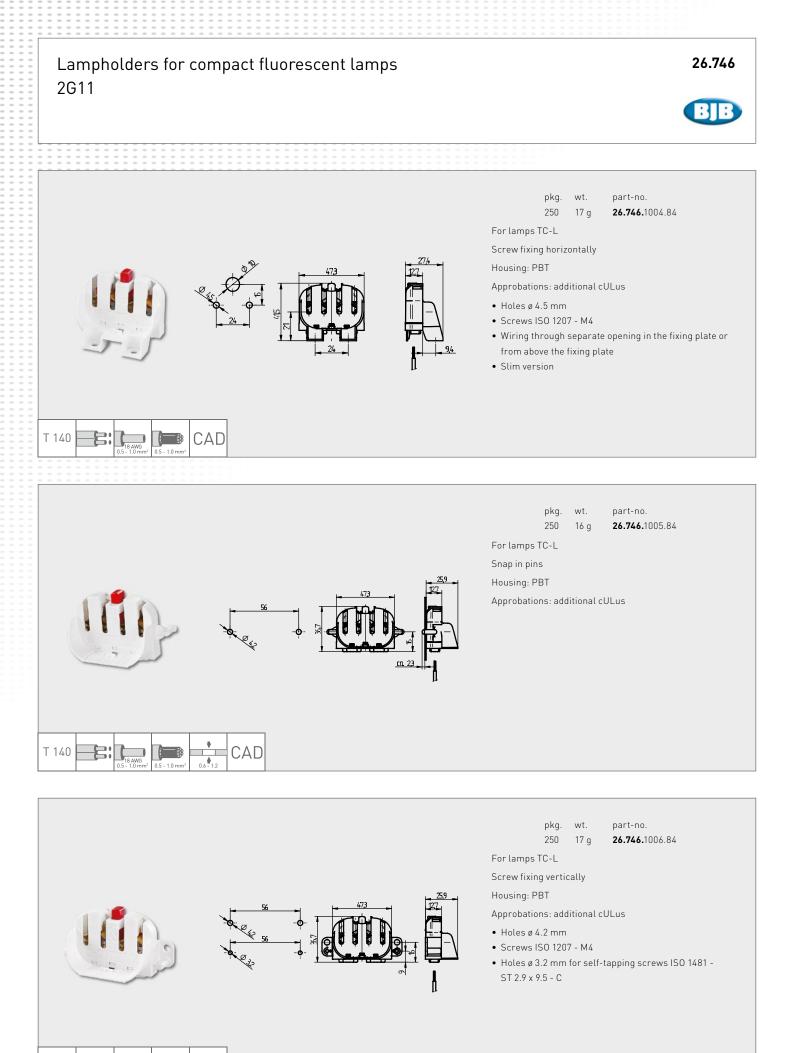

## 26.746

T 140

8:

CAD

-

2

BJB GmbH & Co. KG  $\cdot$  Werler Straße 1  $\cdot$  59755 Arnsberg Telephone +49 29 32.9 82-0  $\cdot$  Fax +49 29 32.9 82-82 01 info@bjb.com  $\cdot$  www.bjb.com