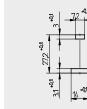

## Lampholders for compact fluorescent lamps G24 / GX24

BB

日:

0.5 - 1.0 mm<sup>2</sup>

T 140

T 140

1:3

0.5 - 1.0 mm

( 🔤 🕸

0.5 - 1.0 mm

CAD

CAD

0.5 - 1.0 mr

32

38.1

| part-no.               | key                    |
|------------------------|------------------------|
| 26.745.1511.50         | d-1 (8 / 10 / 13 Watt) |
| 26.745.1521.50         | d-2 (18 Watt) /        |
| 26.745.1531.50         | d-3 (26 Watt)          |
| <b>26.745.</b> 1541.50 | d-without key*         |
|                        | -                      |

For compact fluorescent lamps TC-D, TC-T, TC-DEL, TC-TEL

Swivel mount pins at rear

Housing: PBT

Approbations: cULus

\*Note: Whilst the version of the lampholder without key is designed and constructed to the same high quality Standards as the approved versions, there is no valid approval available that we can apply for.