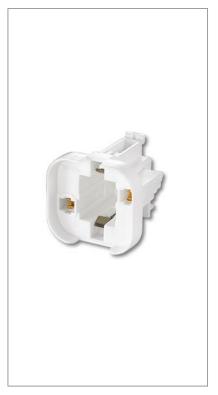

## Lampholders for compact fluorescent lamps G24 / GX24

BB

日:

0.5 - 1.0 mm<sup>2</sup>

T 140

T 140

1:3

0.5 - 1.0 mm

For compact fluorescent lamps TC-D, TC-T, TC-DEL, TC-TEL

Swivel mount pins at rear

Housing: PBT

Approbations: cULus

\*Note: Whilst the version of the lampholder without key is designed and constructed to the same high quality Standards as the approved versions, there is no valid approval available that we can apply for.