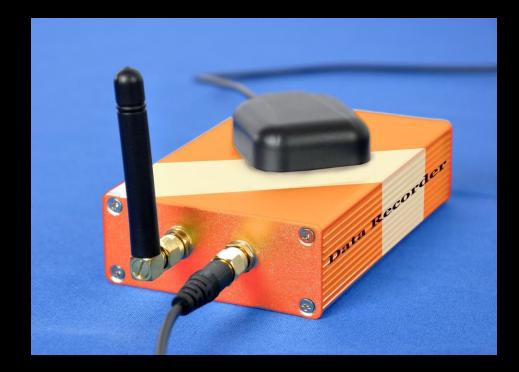

## Fusion of Core Sensor Data

- ✓ Axis Gyro
- ✓ 3 Axis Accelerometer
- ✓ 3 Axis Magnetometer
- ✓ 1 Axis Barometer
- ✓ 1 Axis Temperature
- ✓ 1 Axis Light Sensor
- ✓ 5 Axis GPS (Lat, Long, Elev., Speed, Time)
- ✓ GSM mobile connectivity (SMS / GPRS, and Voice)
- ✓ USB for software upgrade / PC tool
- ✓ Mini SD Card / Data logging
- $\checkmark$  UART / Serial communications for remote programming

## Applications

- $_{\odot}$  Aircraft / UAS attitude / flight data / black box recorder
- $\circ$  Vehicle / fleet tracking and monitoring
- $\circ$  Yacht and boat security (bad weather / GPS alerts)
- $\odot$  Flood / Temperature / Power cut alerts for industrial facilities
- $\circ$  Track / Monitor critical PC equipment and Data
- $\circ$  Track any mobile Asset