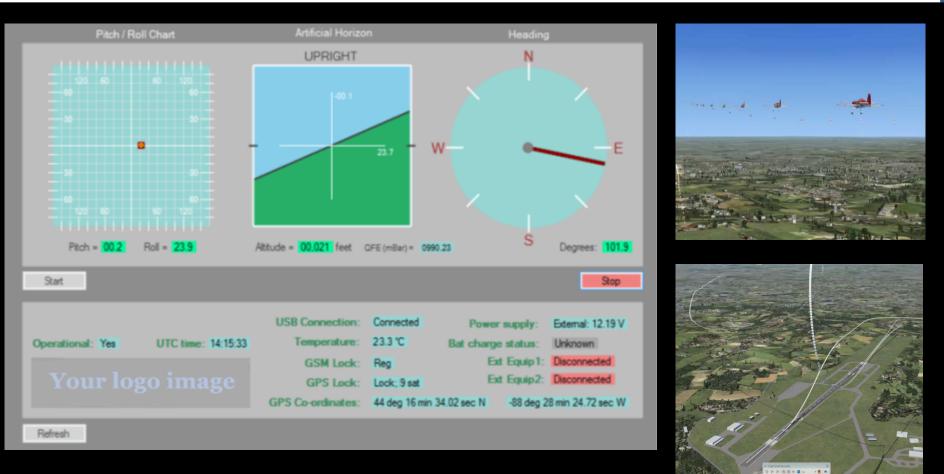

Real-time Telemetry, Flight Logging and Flight Sim Integration Black Box / Streaming, SMS Alerts and Internet Integration

Contact us with any of your Location + Motion + Communications product and design requirements

## Fusion of Core Sensor Data

- ✓ Axis Gyro
- ✓ 3 Axis Accelerometer
- ✓ 3 Axis Magnetometer
- ✓ 1 Axis Barometer
- ✓ 1 Axis Temperature
- ✓ 1 Axis Light Sensor
- ✓ 5 Axis GPS (Lat, Long, Elev., Speed, Time)
- ✓ GSM mobile connectivity (SMS / GPRS, and Voice)
- ✓ USB for software upgrade / PC tool
- ✓ Mini SD Card / Data logging
- $\checkmark$  UART / Serial communications for remote programming

## Applications

- $_{\odot}$  Aircraft / UAS attitude / flight data / black box recorder
- $\circ$  Vehicle / fleet tracking and monitoring
- $\circ$  Yacht and boat security (bad weather / GPS alerts)
- $\odot$  Flood / Temperature / Power cut alerts for industrial facilities
- $\circ$  Track / Monitor critical PC equipment and Data
- $\circ$  Track any mobile Asset