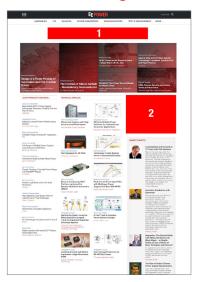

### **Home Page**

#### Leaderboard

**Desktop/Tablet Dimensions** 728 x 90 (W x H, px) **Smartphone Dimensions** 320 x 50 (W x H, px)

### **Large Rectangle**

Desktop/Tablet Dimensions 336 x 280 (W x H, px) Smartphone Dimensions 336 x 280 (W x H, px)