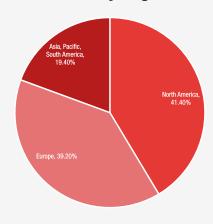

Power electronics technical articles, market insights, and design trends from industry-leading electrical engineers.



# Designed from the ground up to run on all devices and interfaces

### **Digital Subscriptions**

Various free digital subscriptions are available, ensuring content is seen by the broadest audience, including:

- Apple News
- RSS Feeds for News Readers
- Weekly Email Newsletter
- Social Media: Facebook, LinkedIn, Twitter and Google+

Average Session Duration

03:41

Average Pages Per Visit

3.96

Percentage of New Visitors

41.33%





# **Traffic By Gender**



# **Traffic By Region**



# **EE POWER**

## **Advertising Units**

### **Home Page**



## **Category Landing Page**



#### **Article**



# 2017a Advertising Guide

## **List Pricing**

|                  |                  | Advertising Purchase Period |            |            |
|------------------|------------------|-----------------------------|------------|------------|
| Advertising Unit | Creative Unit    |                             |            |            |
| 1                | Leaderboard      | \$700.00                    | \$1,260.00 | \$1,680.00 |
| 2                | Large Rectange   | \$700.00                    | \$1,260.00 | \$1,680.00 |
| 3*               | Leaderboard      | \$450.00                    | \$810.00   | \$1,080.00 |
| 4*               | Large Rectange   | \$450.00