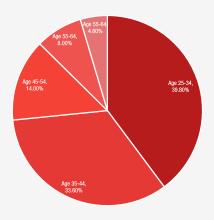

Power electronics technical articles, market insights, and design trends from industry-leading electrical engineers.



# Designed from the ground up to run on all devices and interfaces

### **Digital Subscriptions**

Various free digital subscriptions are available, ensuring content is seen by the broadest audience, including:

- Apple News
- RSS Feeds for News Readers
- Weekly Email Newsletter
- Social Media: Facebook, LinkedIn, Twitter and Google+

Average Session Duration

03:41

Average Pages Per Visit

3.96

Percentage of New Visitors

41.33%





# **Traffic By Gender**



# **Traffic By Region**



# **EE POWER**

## **Advertising Units**

### **Home Page**



## **Category Landing Page**



#### **Article**



# 2017a Advertising Guide

## **List Pricing**

|                  |                  | Advertising Purchase Period |            |            |
|------------------|------------------|-----------------------------|------------|------------|
| Advertising Unit | Creative Unit    |                             |            |            |
| 1                | Leaderboard      | \$700.00                    | \$1,260.00 | \$1,680.00 |
| 2                | Large Rectange   | \$700.00                    | \$1,260.00 | \$1,680.00 |
| 3*               | Leaderboard      | \$450.00                    | \$810.00   | \$1,080.00 |
| 4*