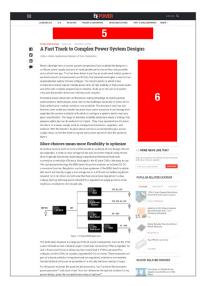

#### **Article**

### Large Skyscraper

Desktop/Tablet Dimensions 300 x 600 (W x H, px) Smartphone Dimensions 300 x 600 (W x H, px)

### **Large Rectangle**

Desktop/Tablet Dimensions 336 x 280 (W x H, px) Smartphone Dimensions 336 x 280 (W x H, px)