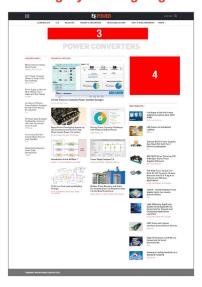

## **Category Landing Page**

#### Leaderboard

**Desktop/Tablet Dimensions** 728 x 90 (W x H, px) **Smartphone Dimensions** 320 x 50 (W x H, px)

### **Large Rectangle**

Desktop/Tablet Dimensions 336 x 280 (W x H, px) Smartphone Dimensions 336 x 280 (W x H, px)