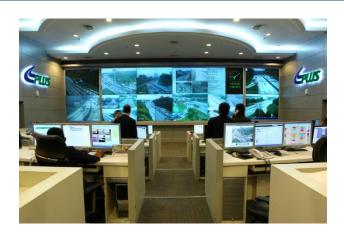

## **Malaysia North-South Expressway**

#### Solution

- Installation of Bosch Video Management System (BVMS) at the Traffic Monitoring Centre
- → MIC 550 Series along the NSE, NBN498 at the toll plaza and NDN455 at the RSA
- Cameras are able to capture footage even in low light conditions, ensuring that the traffic conditions are monitored and criminal activities can be prevented

- Enables PLUS to provide users with real time traffic condition updates
- Helps to reduce monitoring and human error
- Traffic monitoring efficiency tremendously increased after the replacement of the existing security system