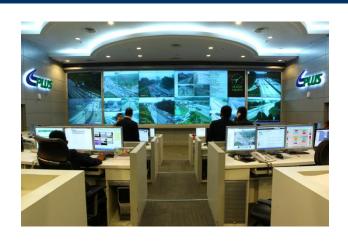

#### **Key Objectives**

- To provide a safe, smooth and comfortable journey for the highway users
- To increase the efficiency of PLUS Traffic Monitoring Centre (TMC) in the management of the PLUS expressways

#### Solution

- Installation of Bosch Video Management System (BVMS) at the Traffic Monitoring Centre
- → MIC 550 Series along the NSE, NBN498 at the toll plaza and NDN455 at the RSA
- Cameras are able to capture footage even in low light conditions, ensuring that the traffic conditions are monitored and criminal activities can be prevented

- Enables PLUS to provide users with real time traffic condition updates
- Helps to reduce monitoring and human error
- Traffic monitoring efficiency tremendously increased after the replacement of the existing security system