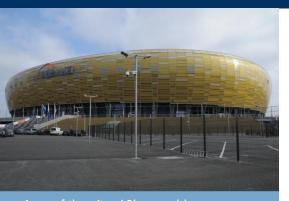

## **Case Study**

Area of the site: 18ha; usable area: 36,600m²; stadium size: 236m x 203m x 45m; number of seats for fans: 44,000

Robert Bosch Sp. z o.o. Jutrzenki 105 02-231 Warsaw, Poland Adam Zajkowski +48 606-825-035 www.boschsecurity.pl

# Stadium PGE Arena, Gdansk