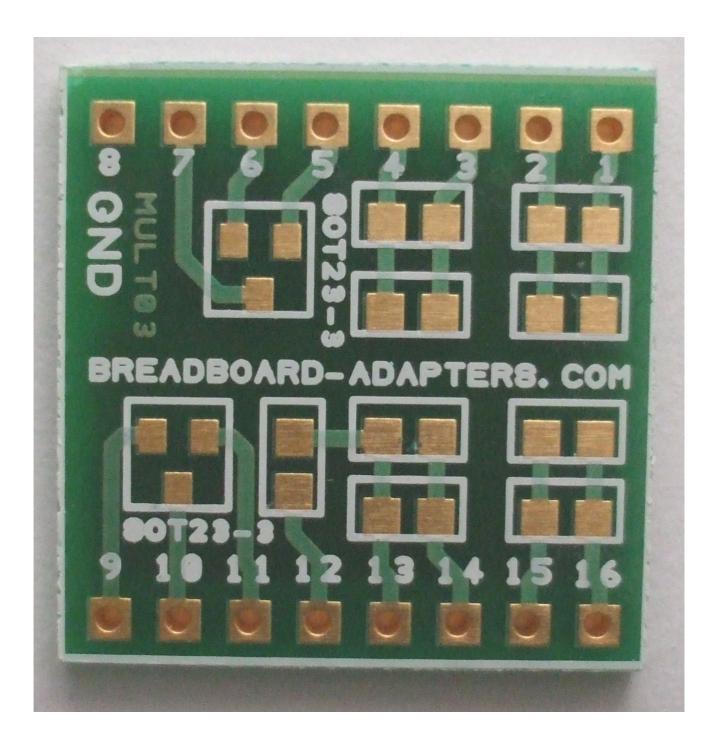

## Our reference: MULT03

**Product description:** Breadboard adapter for circuits with two SOT23-3 devices nas nine 0805 for example circuits with diodes, regulators with resistors and capacitors. Accept row connectors with 2,54 mm pitch, and is breadboard compatible.

**Technology:** Plated through FR4 pcb, with solder mask to avoid shorts between pads when hand soldered, as shown in photo. All holes are plated through.

The surface of pads in this adapter, is chemical gold plated.

**PCB contour:** The pcb contour is milled.

Ground connection: connected to the bottom layer.

Hand soldering: should be used a liquid flux, for best soldering to the gold surface.

**Handling:** is important before soldering, to avoid fingerprints over the gold plated surface of the pads.