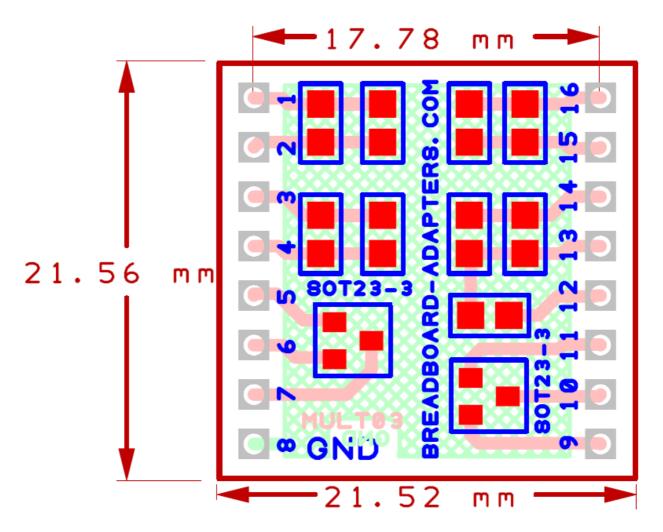

## Breadboard adapter for SOT23-3 and 0805 devices:

**PCB dimensions:** 21,5 x 21,5 x 1,5 mm

## Our reference: MULT03

**Product description:** Breadboard adapter for circuits with two SOT23-3 devices nas nine 0805 for example circuits with diodes, regulators with resistors and capacitors. Accept row connectors with 2,54 mm pitch, and is breadboard compatible.