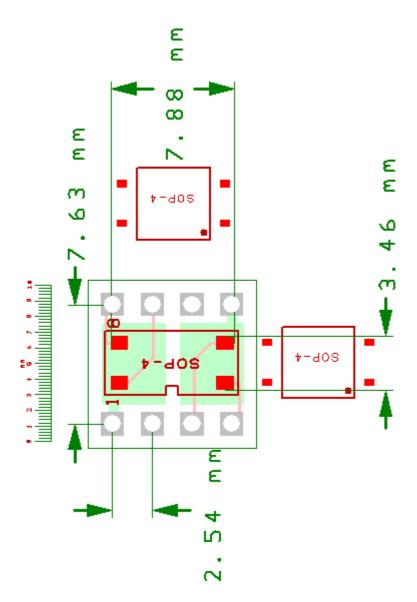

ct description:** Breadboard adapter for SOP-4 devices Accept row connectors with 2,54 mm pitch: is breadboard compatible.

**Technology:** Plated through FR4 pcb, with solder mask to avoid shorts between pads when hand soldered, as shown in photo. All holes are plated through. The surface of pads in this adapter, is chemical gold plated.

**Ground plane:** one ground plane connection is available. The ground plane is also useful also as a small heatsink.

**PCB contour is scored:** if several units are supplied, is easy to break in individual adapters.

**Hand soldering:** should be applied a liquid flux, for best soldering to the gold surface.

**Handling:** is important before soldering, to avoid fingerprints over the gold plated surface of the pads.

## **Dimensions of our adapter:**



### Links for SOP-4 package

http://www.semicon.toshiba.co.jp/eng/product/package/coupler/sop4.html http://www.vishay.com/docs/83686/sfh690ab.pdf

#### **Basic information:**

http://www.polyonics.com/PubDocs/SMT%20Dictionary.pdf

#### Links for SMD soldering:

http://www.4shared.com/document/Ma1BZxT7/Low\_Cost\_SMD\_Soldering\_Guide.html http://www.4shared.com/get/oyPNr6\_C/smd\_soldering.html

Please visit our site for updates and new adapter types:

http://www.breadboard-adapters.com/

To any questions or feedback please email:

sales@breadboard-adapters.com