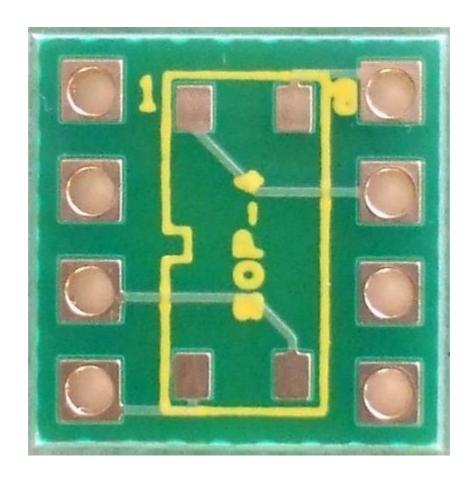

# ADAPTER for SOP-4 devices

**PCB dimensions:**  $10.7 \times 10.7 \times 1,5 \text{ mm}$ 

**Product description:** Breadboard adapter for SOP-4 devices Accept row connectors with 2,54 mm pitch: is breadboard compatible.

**Technology:** Plated through FR4 pcb, with solder mask to avoid shorts between pads when hand soldered, as shown in photo. All holes are plated through. The surface of pads in this adapter, is chemical gold plated.

**Ground plane:** one ground plane connection is available. The ground plane is also useful also as a small heatsink.

**PCB contour is scored:** if several units are supplied, is easy to break in individual adapters.