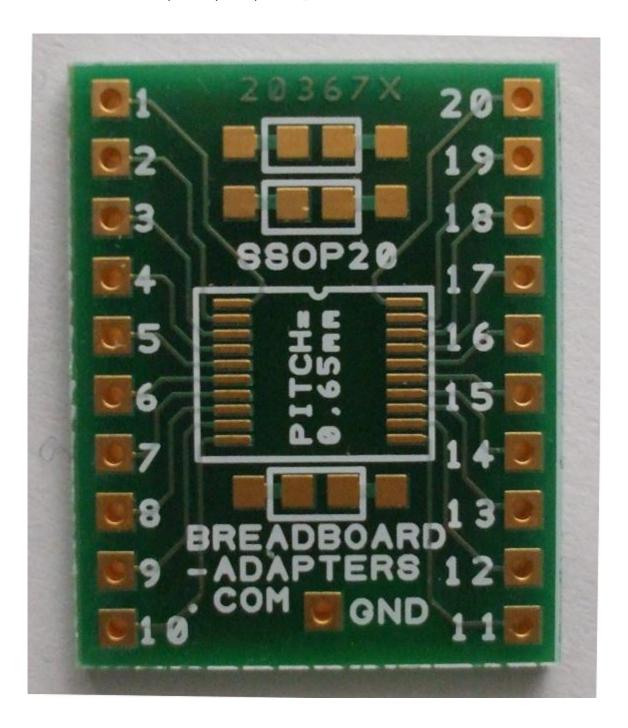

## **Breadboard adapter for SSOP 20 pin devices:**

**PCB dimensions:** 21,7 x 26,6 x 1,5 mm \_

Our reference: 20367X

**Product description:** Breadboard adapter for SSOP20 devices. Accept row connectors with 2,54 mm pitch, breadboard compatible.

**Technology:** Plated through FR4 pcb, with solder mask to avoid shorts between pads when hand soldered, as shown in photo. All holes are plated through.

The surface of pads in this adapter, is chemical gold plated.

**PCB contour:** The pcb contour is milled.

**Ground connection:** connected to the bottom layer.

**Hand soldering:** should be used a liquid flux, for best soldering to the gold surface.

**Handling:** is important before soldering, to avoid fingerprints over the gold plated surface of the pads.