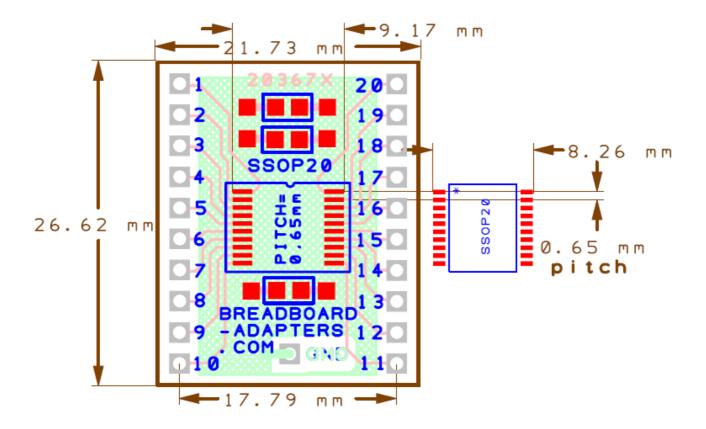

## **Breadboard adapter for SSOP 20 pin devices:**

**PCB dimensions:** 21,7 x 26,6 x 1,5 mm \_

Our reference: 20367X

**Product description:** Breadboard adapter for SSOP20 devices. Accept row connectors with 2,54 mm pitch, breadboard compatible.