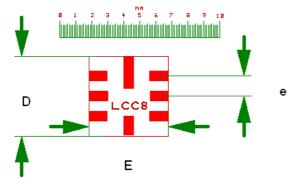

## 1. Package LCC8 5 x 5mm dimensions

| LCC8 (Analog) |      |
|---------------|------|
| HE            | 5,0  |
| E             | 5,0  |
| D             | 5,0  |
| pitch e       | 1,27 |
|               |      |