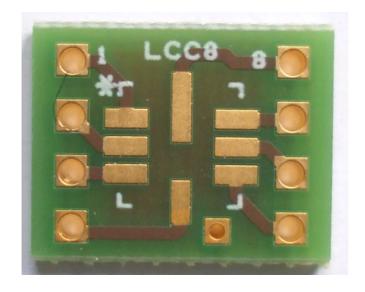

## LCC8 5 x 5 mm ADAPTER BOARD

Adapter board for testing prototypes with devices with LCC8 / LCC-8 package. Pads are gold plated. Have a bottom copper layer working as ground for lower noise. Built with solder mask for easy soldering without solder bridges.

## 3. Our PCB

**Pitch Spacing:** 2.54mm Distance between connectors 7,61 mm FR4 Epoxy Fibreglass **Board Material: Hole Diameter:** 0,95 mm **Board Height:** 11mm **Board Width:** 11mm **Board Thickness:** 1.5mm chem. Niquel Gold **Copper Coating:** Copper Thickness: 35µm No. of Copper Sides: 2 Solder mask yes **ROHS** Conform