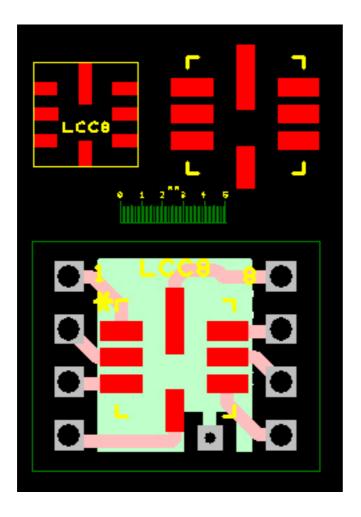

**CAD view :** Simulation of a LCC8 package and adapter.

This adapter have a ground connection connected to bottom copper layer

OUR <u>SITE</u>

OUR <u>E-SHOP</u>

www.breadboard-adapters.com