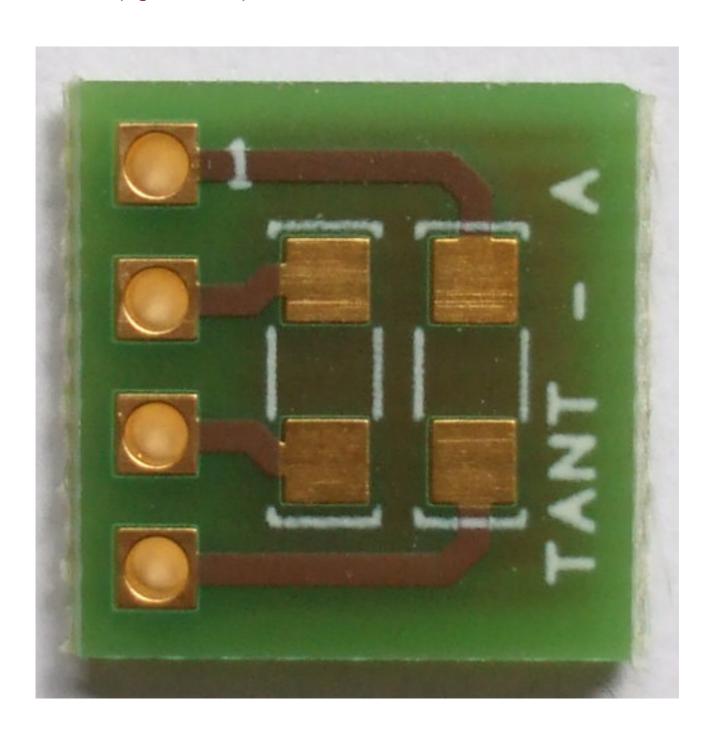

## TANTALUM -A - SIZE SMD CAPACITORS BOARD ADAPTER

Board pcb adapter with holes for 4 pins connector, (serial in line), for breadboard testing of prototypes with SMD TANTALUM CAPACITORS size A. Can be used also for packages as: 1206, Minimelf, Quadromelf, SOD123 or SOD123F.

## Our pcb breadboard, compatible with a SIL-4 connector:

**Pitch Spacing:** 2.54mm **Board Material:** FR4 Epoxy Fibreglass **Hole Diameter:** 0,95 mm **Board Height:** 11mm **Board Width:** 11mm **Board Thickness:** 1.5mm **Copper Coating:** chem. Niquel Gold **Copper Thickness:** 35µm No. of Copper Sides: 2 Solder mask yes **ROHS** Conform