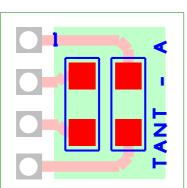

## TANTALUM -A - SIZE SMD CAPACITORS BOARD ADAPTER

Board pcb adapter with holes for 4 pins connector, (serial in line), for breadboard testing of prototypes with SMD TANTALUM CAPACITORS size A. Can be used also for packages as: 1206, Minimelf, Quadromelf, SOD123 or SOD123F.

Compatible with the following packages: tantalum A capacitors, micromelf, SOD123, SOD123F or 1206 packages.

OUR SITE

OUR E-SHOP

www.breadboard-adapters.com