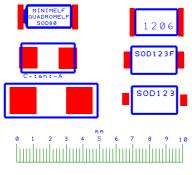

**Our ref:** 02512A

**CAD view :** Simulation of the SMD packages that can be used in this adapter, the adapter pcb and a 10mm rule, all in the same scale.

**Applications of this adapter:** small pcb board for hand soldering prototypes with up two SMD components.

Compatible with the following packages: tantalum A capacitors, micromelf, SOD123, SOD123F or 1206 packages.

OUR SITE

OUR E-SHOP

www.breadboard-adapters.com