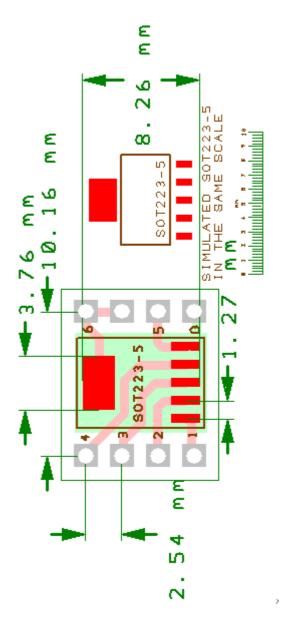

## **Breadboard adapter for SOT223-5 devices:**

**PCB dimensions:**  $11,0 \times 13,5 \times 1,5 \text{ mm}$ 

Our reference: 06347A

**Product description:** Breadboard adapter for SOT223-5 devices. Accept row connectors with 2,54 mm pitch: is breadboard compatible.