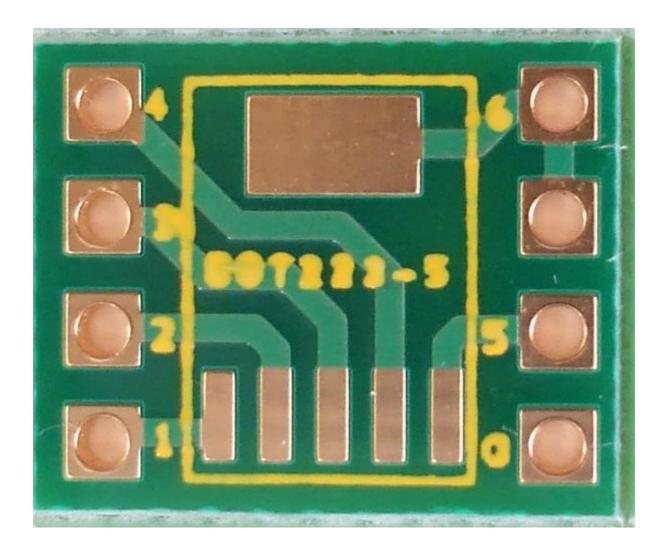

**Technology:** Plated through FR4 pcb, with solder mask to avoid shorts between pads when hand soldered, as shown in photo. All holes are plated through.

The surface of pads in this adapter, is chemical gold plated.

**Ground connection:** connected to bottom layer. Bottom layer is usefull as heatsink.

**PCB contour:** pcb contour is scored; is easy to break easily a block of several adapters in individual pieces.

**Hand soldering:** should be used a liquid flux, for easy soldering to the gold surface.

**Handling:** is important before soldering, to avoid fingerprints over the gold plated surface of the pads.