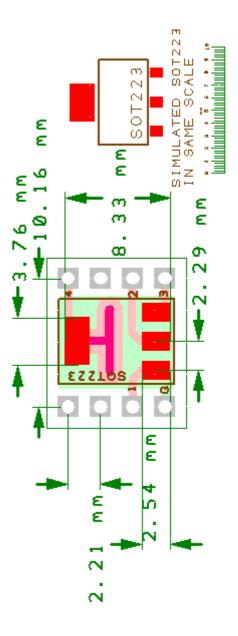

## Breadboard adapter for SOT223-3 devices:

**PCB dimensions:** 11,0 x 13,5 x 1,5 mm

Our reference: 04633A

**Product description:** Breadboard adapter for SOT223-3 devices. Accept row connectors with 2,54 mm pitch: is breadboard compatible.

## Links:

http://www.fairchildsemi.com/products/discrete/pdf/sot223\_dim.pdf http://www.holtek.com/pdf/package/sot223-3.pdf http://www.national.com/packaging/mkt/mp04a.pdf http://www.diodes.com/zetex/\_pdfs/3.0/pack/SOT223.pdf http://www.vishay.com/docs/91363/sot223.pdf http://www.microchip.com/stellent/groups/techpub\_sg/documents/packagingspec/en012702.pdf