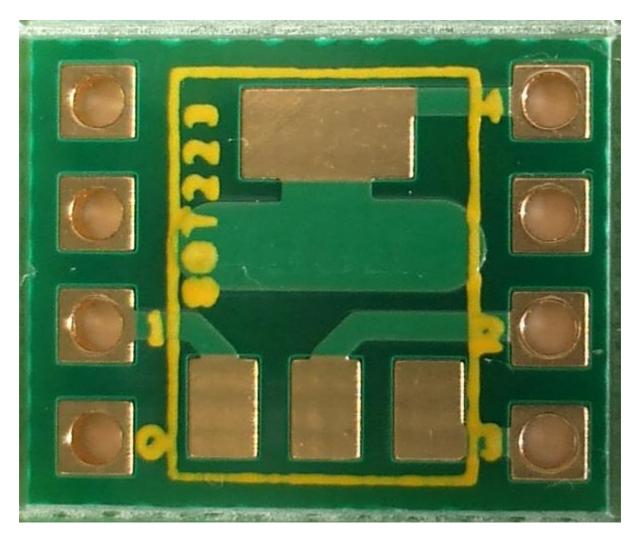

## Breadboard adapter for SOT223-3 devices:

**PCB dimensions:** 11,0 x 13,5 x 1,5 mm

Our reference: 04633A

**Product description:** Breadboard adapter for SOT223-3 devices. Accept row connectors with 2,54 mm pitch: is breadboard compatible.

**Technology:** Plated through FR4 pcb, with solder mask to avoid shorts between pads when hand soldered, as shown in photo. All holes are plated through. The surface of pads in this adapter, is chemical gold plated.

Ground connection: connected to bottom layer. Bottom layer is usefull as heatsink.

**PCB contour:** pcb contour is scored; is easy to break easily a block of several adapters in individual pieces.

Hand soldering: should be used a liquid flux, for easy soldering to the gold surface.

**Handling:** is important before soldering, to avoid fingerprints over the gold plated surface of the pads.