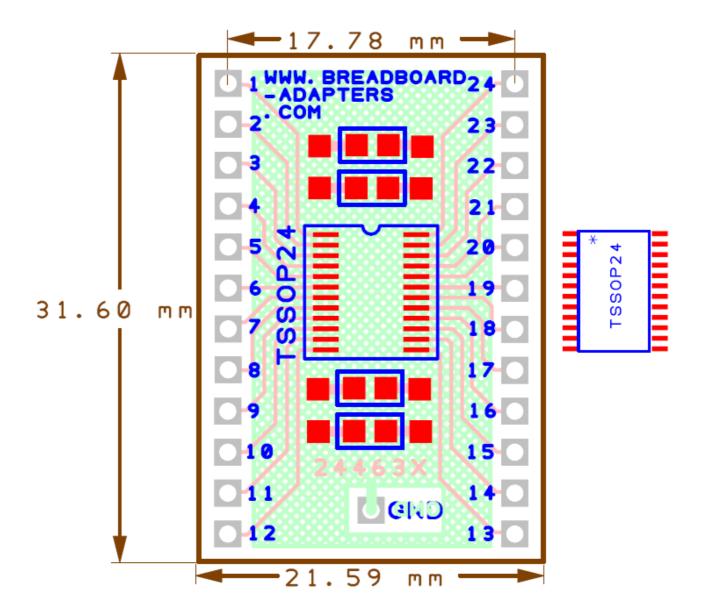

## **Breadboard adapter for TSSOP24 devices:**

**PCB dimensions:**  $21,6 \times 31,6 \times 1,5 \text{ mm}$ 

Our reference: 24463X

**Product description:** Breadboard adapter for TSSOP24 devices.

Accept row connectors with 2,54 mm pitch, and is breadboard compatible. Accept 4 units 0805 devices ( decoupling capacitors as example)

**PCB contour:** The pcb contour is milled.

**Ground connection:** connected to the bottom layer.( green in the upper drawing)

**Hand soldering:** should be used a liquid flux, for best soldering to the gold surface.