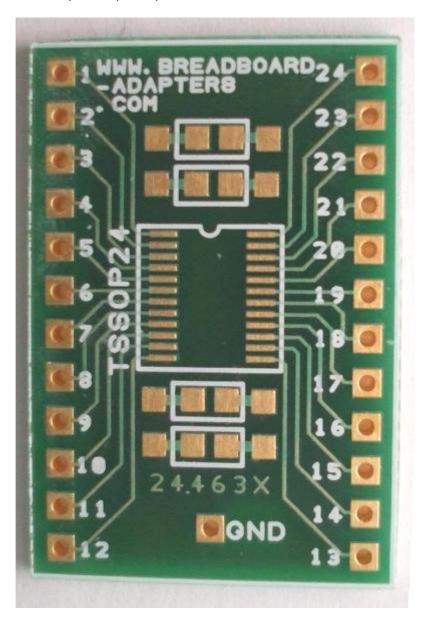

## **Breadboard adapter for TSSOP24 devices:**

**PCB dimensions:**  $21,6 \times 31,6 \times 1,5 \text{ mm}$ 

Our reference: 24463X

**Product description:** Breadboard adapter for TSSOP24 devices.

Accept row connectors with 2,54 mm pitch, and is breadboard compatible. Accept 4 units 0805 devices ( decoupling capacitors as example)

**Technology:** Plated through FR4 pcb, with solder mask to avoid shorts between pads when hand soldered, as shown in photo. All holes are plated through.

The surface of pads in this adapter, is chemical gold plated.

**PCB contour:** The pcb contour is milled.

**Ground connection:** connected to the bottom layer.( green in the upper drawing)

**Hand soldering:** should be used a liquid flux, for best soldering to the gold surface.

**Handling:** is important that before soldering, to avoid fingerprints over the gold plated surface of the pads.