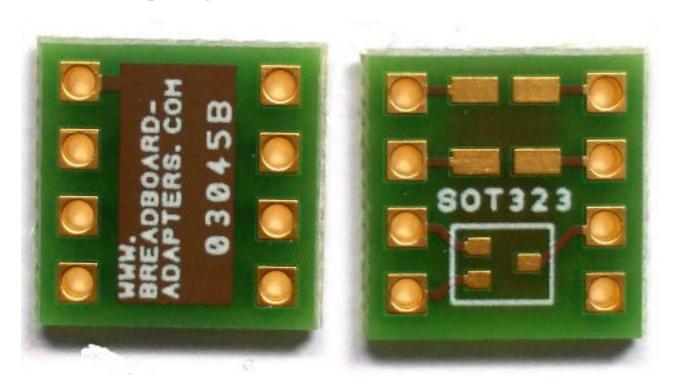

Bottom (ground layer) and top views of our adapter

## Our breadboard compatible as DIP-8:

Pitch Spacing: 2.54mm
Distance between connectors 7,61 mm

Board Material: FR4 Epoxy Fibreglass

Hole Diameter:0,95 mmBoard Height:11mmBoard Width:11mmBoard Thickness:1.5mm

Copper Coating: chem. Niquel Gold

Copper Thickness:35μmNo. of Copper Sides:2Solder maskyesROHSConform

**CAD view :** Simulation of the SMD packages that can be used in this adapter, the adapter pcb and a 10mm rule, all in the same scale.