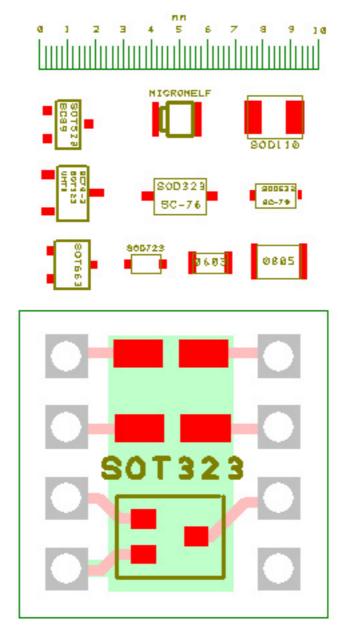

Copper Coating: chem. Niquel Gold

Copper Thickness:35μmNo. of Copper Sides:2Solder maskyesROHSConform

**CAD view :** Simulation of the SMD packages that can be used in this adapter, the adapter pcb and a 10mm rule, all in the same scale.

## SOT 323 / SC70-3 / UMT3 SMD CIRCUIT BOARD DIP-8 ADAPTER

Multiadapter board for testing prototypes with up:

- two components with Micromelf, SOD110, SOD323, SOD523, SOD723, 0603, 0805 packages;
- one component with SOT323, UMT3, SC70-3, SOT523, SC89-3, SOT663 packages;